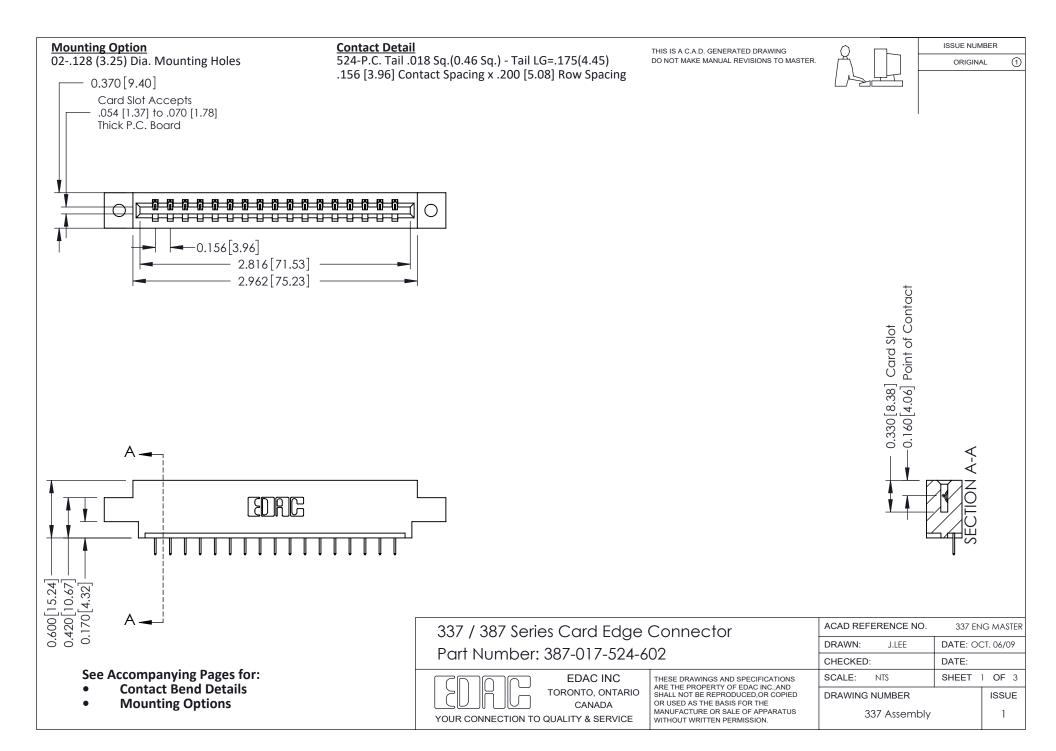

ISSUE NUMBER

ORIGINAL

1



| 337 / 387 Series Card Edge Connector<br>Contact Bend Detail           |                                                                                                                                                                                                  | ACAD REFERENCE NO. 337 E |                  | G MASTER      |
|-----------------------------------------------------------------------|--------------------------------------------------------------------------------------------------------------------------------------------------------------------------------------------------|--------------------------|------------------|---------------|
|                                                                       |