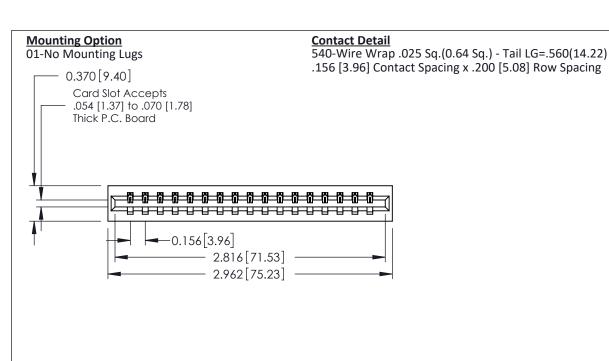

J.LEE

337 ENG MASTER

DATE: OCT. 06/09

ACAD REFERENCE NO.

DRAWN:

**See Accompanying Pages for: Contact Bend Details** 

**Mounting Options** 

0.160 [4.06] Point of Contact Card Slot 0.330 [8.38]