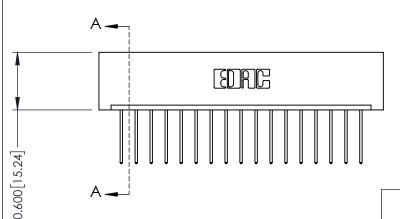

ISSUE NUMBER

ORIGINAL

1

| 337 / 387 Series Card Edge  | 37 / 387 Series Card Edge Connector                                                                                                                                                             |                | 337 ENG          | G MASTER      |
|-----------------------------|-------------------------------------------------------------------------------------------------------------------------------------------------------------------------------------------------|----------------|------------------|---------------|
| Contact Bend Detail         |                                                                                                                                                                                                 | DRAWN: J.LEE   | DATE: OCT. 06/09 |               |
|                             |                                                                                                                                                                                                 | CHECKED:       | DATE:            |               |
| TORONTO, ONTARIO A S CANADA | THESE DRAWINGS AND SPECIFICATIONS ARE THE PROPERTY OF EDAC INC.,AND SHALL NOT BE REPRODUCED,OR COPIED OR USED AS THE BASIS FOR THE MANUFACTURE OR SALE OF APPARATUS WITHOUT WRITTEN PERMISSION. | SCALE: NTS     | SHEET            | 2 <b>OF</b> 3 |
|                             |                                                                                                                                                                                                 | DRAWING NUMBER |                  | ISSUE         |
|                             |                                                                                                                                                                                                 | 337 Assembly   |                  | 1             |