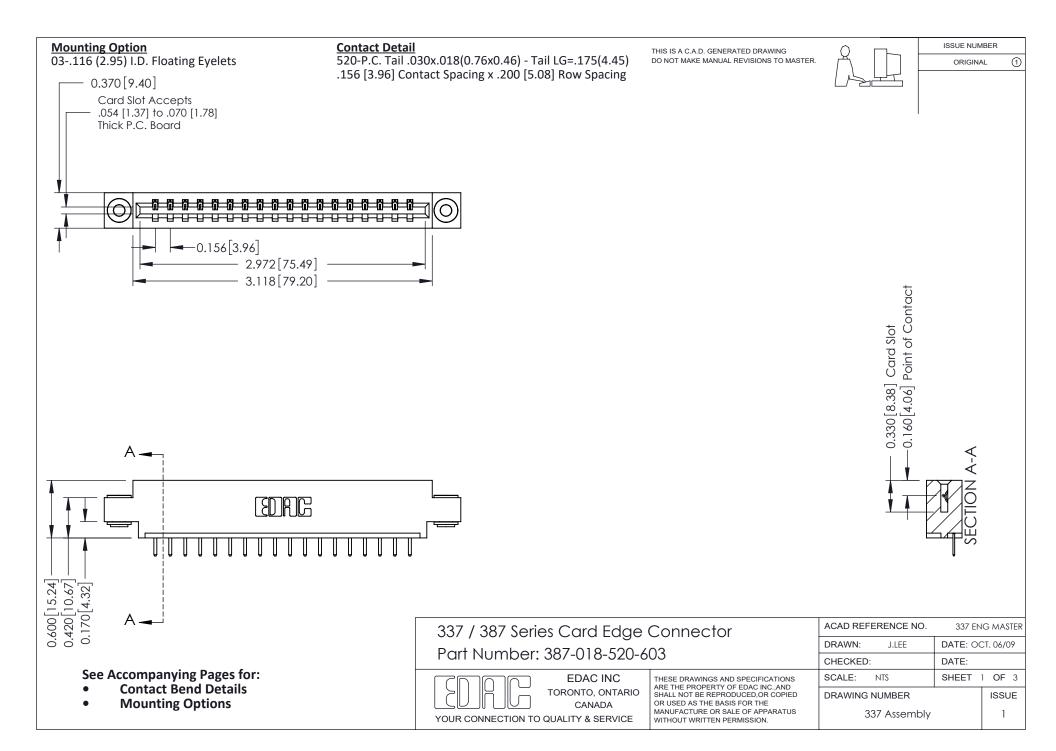

ISSUE NUMBER

ORIGINAL

1



| 337 / 387 Series Card Edge Connector<br>Contact Bend Detail           |                                                                                                                                                                                                  | ACAD REFERENCE NO. 337 E |                  | G MASTER      |
|-----------------------------------------------------------------------|--------------------------------------------------------------------------------------------------------------------------------------------------------------------------------------------------|--------------------------|------------------|---------------|
|                                                                       |