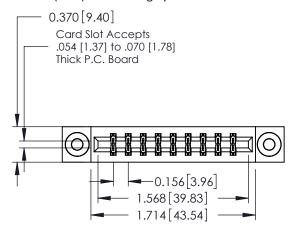

**Mounting Option** 

03-.116 (2.95) I.D. Floating Eyelets

**Contact Detail** 

521-P.C. Tail .025 Sq.(0.64 Sq.) - Tail LG=.150(3.81) .156 [3.96] Contact Spacing x .200 [5.08] Row Spacing

THIS IS A C.A.D. GENERATED DRAWING DO NOT MAKE MANUAL REVISIONS TO MASTER.

ISSUE NUMBER

ORIGINAL

1

**See Accompanying Pages for:** 

- **Contact Bend Details**
- **Mounting Options**

| 337 / 387 Series Card Edge Connector |
|--------------------------------------|
| Part Number: 387-018-521-203         |