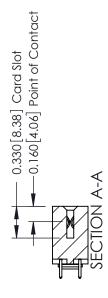

**Mounting Option** 

03-.116 (2.95) I.D. Floating Eyelets

**Contact Detail** 

521-P.C. Tail .025 Sq.(0.64 Sq.) - Tail LG=.150(3.81) .156 [3.96] Contact Spacing x .200 [5.08] Row Spacing

THIS IS A C.A.D. GENERATED DRAWING DO NOT MAKE MANUAL REVISIONS TO MASTER.