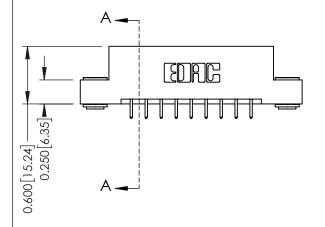

**Mounting Option** 

03-.116 (2.95) I.D. Floating Eyelets

**Contact Detail** 

521-P.C. Tail .025 Sq.(0.64 Sq.) - Tail LG=.150(3.81) .156 [3.96] Contact Spacing x .200 [5.08] Row Spacing

THIS IS A C.A.D. GENERATED DRAWING DO NOT MAKE MANUAL REVISIONS TO MASTER.