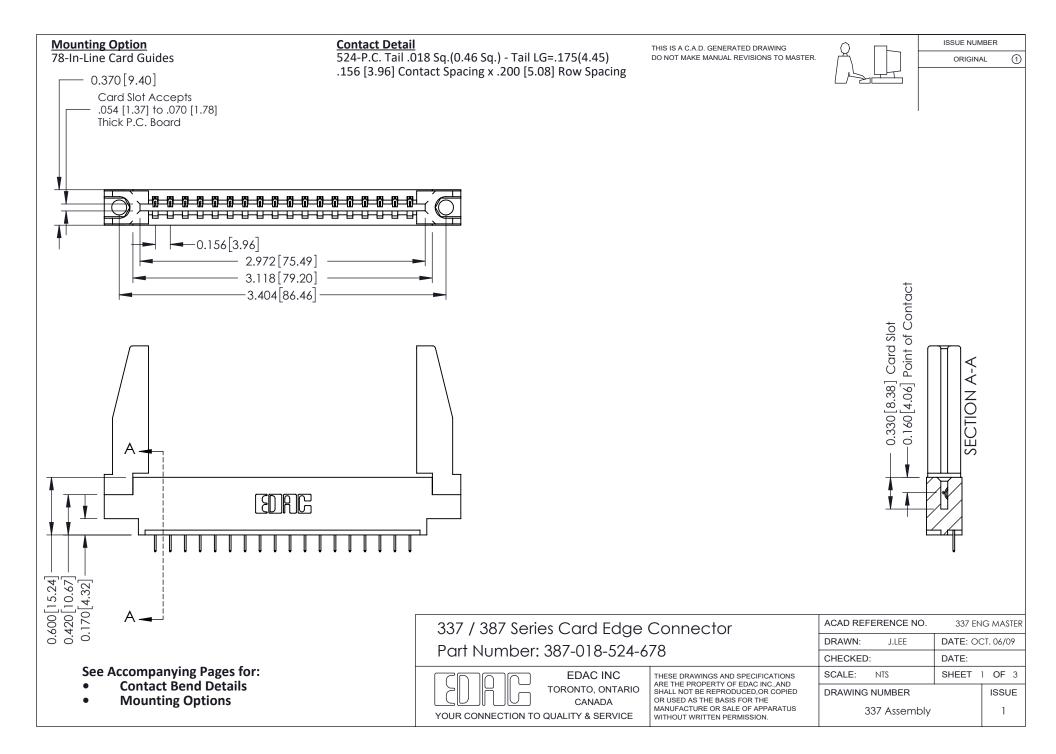

ISSUE NUMBER

ORIGINAL

1

| 337 / 387 Series Card Edge Connector<br>Contact Bend Detail           |                                                                                                                                                                                                  | ACAD REFERENCE NO. 337 E |                  | G MASTER      |
|-----------------------------------------------------------------------|--------------------------------------------------------------------------------------------------------------------------------------------------------------------------------------------------|--------------------------|------------------|---------------|
|                                                                       |                                                                                                                                                                                                  | DRAWN: J.LEE             | DATE: OCT. 06/09 |               |
|                                                                       |                                                                                                                                                                                                  | CHECKED:                 | CKED: DATE:      |               |
| EDAC INC TORONTO, ONTARIO CANADA YOUR CONNECTION TO QUALITY & SERVICE | THESE DRAWINGS AND SPECIFICATIONS ARE THE PROPERTY OF EDAC INC.,AND SHALL NOT BE REPRODUCED, OR COPIED OR USED AS THE BASIS FOR THE MANUFACTURE OR SALE OF APPARATUS WITHOUT WRITTEN PERMISSION. | SCALE: NTS               | SHEET            | 2 <b>OF</b> 3 |
|                                                                       |                                                                                                                                                                                                  | DRAWING NUMBER           |                  | ISSUE         |
|                                                                       |                                                                                                                                                                                                  | 337 Assembly             |                  | 1             |