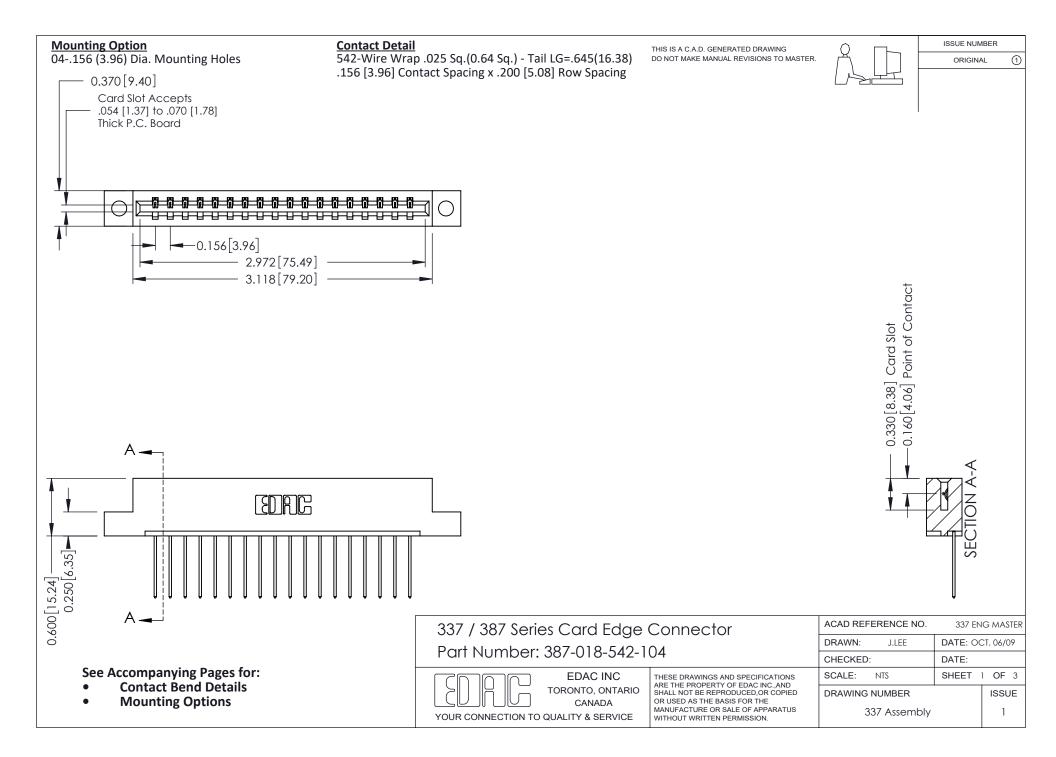

ISSUE NUMBER

ORIGINAL

1



| 337 / 387 Series Card Edge Connector<br>Contact Bend Detail           |                                                                                                                                                                                                  | ACAD REFERENCE NO. 337 E |                  | G MASTER      |
|-----------------------------------------------------------------------|--------------------------------------------------------------------------------------------------------------------------------------------------------------------------------------------------|--------------------------|------------------|---------------|
|                                                                       |