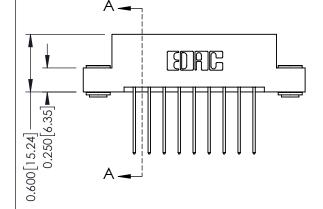

**Mounting Option** 

03-.116 (2.95) I.D. Floating Eyelets

**Contact Detail** 

542-Wire Wrap .025 Sq.(0.64 Sq.) - Tail LG=.645(16.38) .156 [3.96] Contact Spacing x .200 [5.08] Row Spacing

THIS IS A C.A.D. GENERATED DRAWING DO NOT MAKE MANUAL REVISIONS TO MASTER.