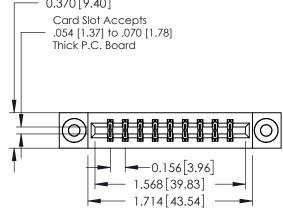

ISSUE NUMBER

ORIGINAL

1

**See Accompanying Pages for:** 

- **Contact Bend Details**
- **Mounting Options**

| 337 / 387 Series Card Edge Connector |
|--------------------------------------|
| Part Number: 387-018-542-203         |

| ACAD REFERENCE NO. | 337 ENG MASTER   |
|--------------------|------------------|
| DRAWN: J.LEE       | DATE: OCT. 06/09 |
| CHECKED:           | DATE:            |
| SCALE: NTS         | SHEET 1 OF 3     |
| DRAWING NUMBER     | ISSUE            |
| 337 Assembly       | 1                |