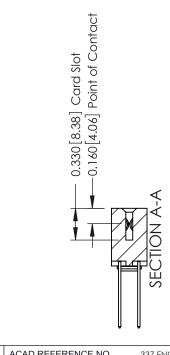

ISSUE NUMBER

ORIGINAL

1

| 337 / 387 Series Card Edge (                                          | ACAD REFERENCE NO.                                                                                                                                                                                | 337 ENG MASTER |                  |               |
|-----------------------------------------------------------------------|---------------------------------------------------------------------------------------------------------------------------------------------------------------------------------------------------|----------------|------------------|---------------|
| Contact Bend Detail                                                   |                                                                                                                                                                                                   | DRAWN: J.LEE   | DATE: OCT. 06/09 |               |
|                                                                       |                                                                                                                                                                                                   | CHECKED:       | DATE:            |               |
| EDAC INC TORONTO, ONTARIO CANADA YOUR CONNECTION TO QUALITY & SERVICE | THESE DRAWINGS AND SPECIFICATIONS ARE THE PROPERTY OF EDAC INC., AND SHALL NOT BE REPRODUCED, OR COPIED OR USED AS THE BASIS FOR THE MANUFACTURE OR SALE OF APPARATUS WITHOUT WRITTEN PERMISSION. | SCALE: NTS     | SHEET            | 2 <b>OF</b> 3 |
|                                                                       |                                                                                                                                                                                                   | DRAWING NUMBER |                  | ISSUE         |
|                                                                       |                                                                                                                                                                                                   | 337 Assembly   |                  | 1             |