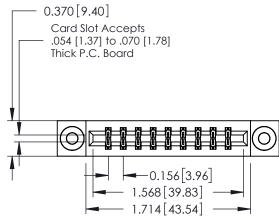

ISSUE NUMBER

ORIGINAL

1

**See Accompanying Pages for:** 

- **Contact Bend Details**
- **Mounting Options**

| 337 / 387 Series Card Edge Connector |
|--------------------------------------|
| Part Number: 387-018-542-203         |

| ACAD REFERENCE NO. | 337 ENG MASTER   |
|--------------------|------------------|
| DRAWN: J.LEE       | DATE: OCT. 06/09 |
| CHECKED:           | DATE:            |
| SCALE: NTS         | SHEET 1 OF 3     |
| DRAWING NUMBER     | ISSUE            |
| 337 Assembly       | 1                |