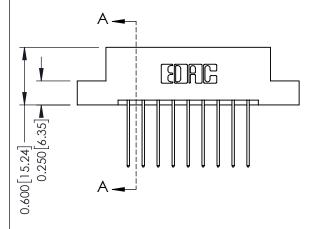

## **Mounting Option**

08-#4-40 Unified Threaded Inserts



## **Contact Detail**

542-Wire Wrap .025 Sq.(0.64 Sq.) - Tail LG=.645(16.38) .156 [3.96] Contact Spacing x .200 [5.08] Row Spacing

THIS IS A C.A.D. GENERATED DRAWING DO NOT MAKE MANUAL REVISIONS TO MASTER.



ISSUE NUMBER ORIGINAL

1



**See Accompanying Pages for:** 

- **Contact Bend Details**
- **Mounting Options**

| 337 / 387 Series Card Edge Connector |
|--------------------------------------|
| Part Number: 387-018-542-208         |



**EDAC INC** TORONTO, ONTARIO CANADA

THESE DRAWINGS AND SPECIFICATIONS ARE THE PROPERTY OF EDAC INC.,AND SHALL NOT BE REPRODUCED, OR COPIED OR USED AS THE BASIS FOR THE MANUFACTURE OR SALE OF APPARATUS WITHOUT WRITTEN PERMISSION.

| ACAD REFERENCE NO. | 337 ENG MASTER   |  |  |
|--------------------|------------------|--|--|
| DRAWN: J.LEE       | DATE: OCT. 06/09 |  |  |
| CHECKED:           | DATE:            |  |  |
| SCALE: NTS         | SHEET 1 OF 3     |  |  |
| DRAWING NUMBER     | ISSUE            |  |  |
| 337 Assembly       | 1                |  |  |

0.160 [4.06] Point