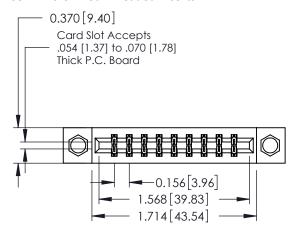

## **Contact Detail**

542-Wire Wrap .025 Sq.(0.64 Sq.) - Tail LG=.645(16.38) .156 [3.96] Contact Spacing x .200 [5.08] Row Spacing

THIS IS A C.A.D. GENERATED DRAWING DO NOT MAKE MANUAL REVISIONS TO MASTER.

ISSUE NUMBER ORIGINAL

1

**See Accompanying Pages for:** 

- **Contact Bend Details**
- **Mounting Options**

| 337 / 387 Series Card Edge Connector |
|--------------------------------------|
| Part Number: 387-018-542-208         |