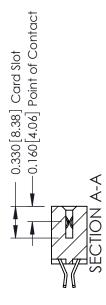

**Mounting Option** 

07-M3-0.5 Metric Threaded Inserts

- 0.370[9.40] Card Slot Accepts .054 [1.37] to .070 [1.78] Thick P.C. Board **-**0.156[3.96] 1.568 [39.83] 1.714 [43.54]

**Contact Detail** 

555-Extender Board Bend (Code 500 Contacts) .156 [3.96] Contact Spacing x .200 [5.08] Row Spacing