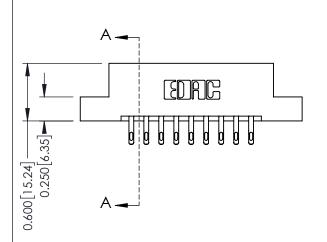

THIS IS A C.A.D. GENERATED DRAWING DO NOT MAKE MANUAL REVISIONS TO MASTER.

ISSUE NUMBER

ORIGINAL

1

**See Accompanying Pages for:** 

- **Contact Bend Details**
- **Mounting Options**

| 337 / 387 Series Card Edge Connector |
|--------------------------------------|
| Part Number: 387-018-555-207         |