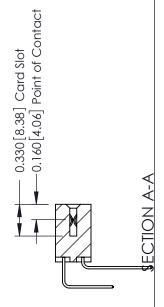

.156 [3.96] Contact Spacing x .200 [5.08] Row Spacing

THIS IS A C.A.D. GENERATED DRAWING DO NOT MAKE MANUAL REVISIONS TO MASTER.

ISSUE NUMBER

ORIGINAL

337 ENG MASTER

**See Accompanying Pages for:** 

- **Contact Bend Details**
- **Mounting Options**