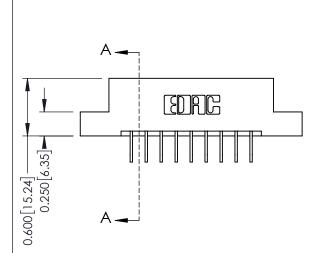

**Mounting Option** 

02-.128 (3.25) Dia. Mounting Holes

- 0.370[9.40] Card Slot Accepts .054 [1.37] to .070 [1.78] Thick P.C. Board -0.156[3.96] 1.568 [39.83] 1.714[43.54]

**Contact Detail** 

558-90 Degree Bend (Code 541 Contacts)