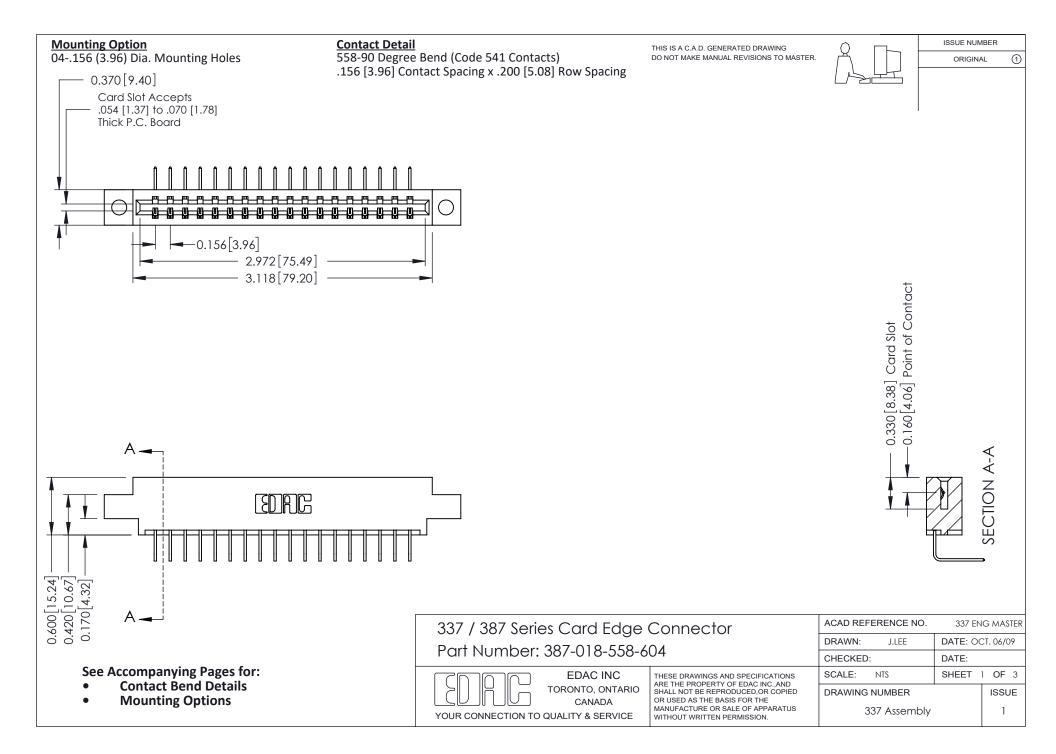

ISSUE NUMBER

ORIGINAL

1



| 337 / 387 Series Card Edge Connector<br>Contact Bend Detail           |                                                                                                                                                                                                  | ACAD REFERENCE NO. 337 E |                  | G MASTER      |
|-----------------------------------------------------------------------|--------------------------------------------------------------------------------------------------------------------------------------------------------------------------------------------------|--------------------------|------------------|---------------|
|                                                                       |