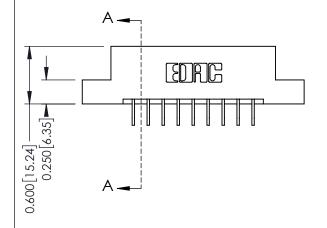

**Mounting Option** 

08-#4-40 Unified Threaded Inserts

- 0.370[9.40] Card Slot Accepts .054 [1.37] to .070 [1.78] Thick P.C. Board -0.156[3.96] 1.568 [39.83] 1.714 [43.54]

**Contact Detail** 

559-90 Degree Bend (Code 541 Contacts)