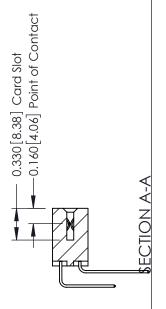

.156 [3.96] Contact Spacing x .200 [5.08] Row Spacing

THIS IS A C.A.D. GENERATED DRAWING DO NOT MAKE MANUAL REVISIONS TO MASTER.

ISSUE NUMBER

ORIGINAL

**See Accompanying Pages for:** 

- **Contact Bend Details**
- **Mounting Options**