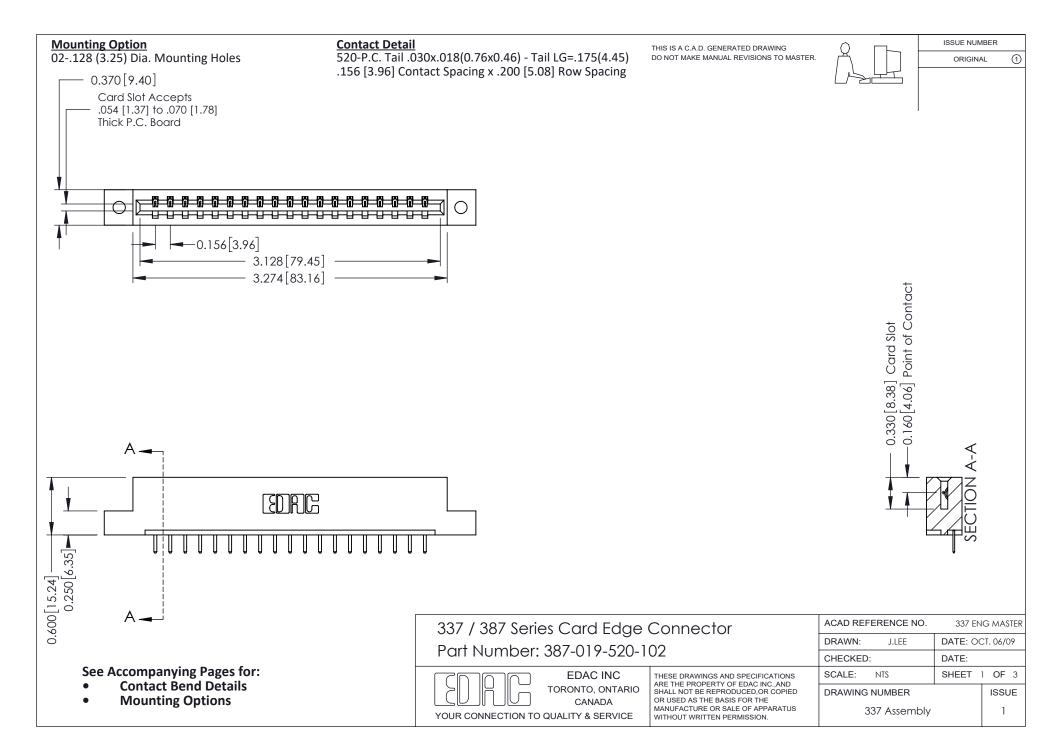

ISSUE NUMBER

ORIGINAL

1

| 337 / 387 Series Card Edge Connector<br>Contact Bend Detail           |                                                                                                                                                                                                  | ACAD REFERENCE NO. 337 E |                  | G MASTER      |
|-----------------------------------------------------------------------|--------------------------------------------------------------------------------------------------------------------------------------------------------------------------------------------------|--------------------------|------------------|---------------|
|                                                                       |                                                                                                                                                                                                  | DRAWN: J.LEE             | DATE: OCT. 06/09 |               |
|                                                                       |                                                                                                                                                                                                  | CHECKED: DATE:           |                  |               |
| EDAC INC TORONTO, ONTARIO CANADA YOUR CONNECTION TO QUALITY & SERVICE | THESE DRAWINGS AND SPECIFICATIONS ARE THE PROPERTY OF EDAC INC.,AND SHALL NOT BE REPRODUCED, OR COPIED OR USED AS THE BASIS FOR THE MANUFACTURE OR SALE OF APPARATUS WITHOUT WRITTEN PERMISSION. | SCALE: NTS               | SHEET            | 2 <b>OF</b> 3 |
|                                                                       |                                                                                                                                                                                                  | DRAWING NUMBER           |                  | ISSUE         |
|                                                                       |                                                                                                                                                                                                  | 337 Assembly             |                  | 1             |