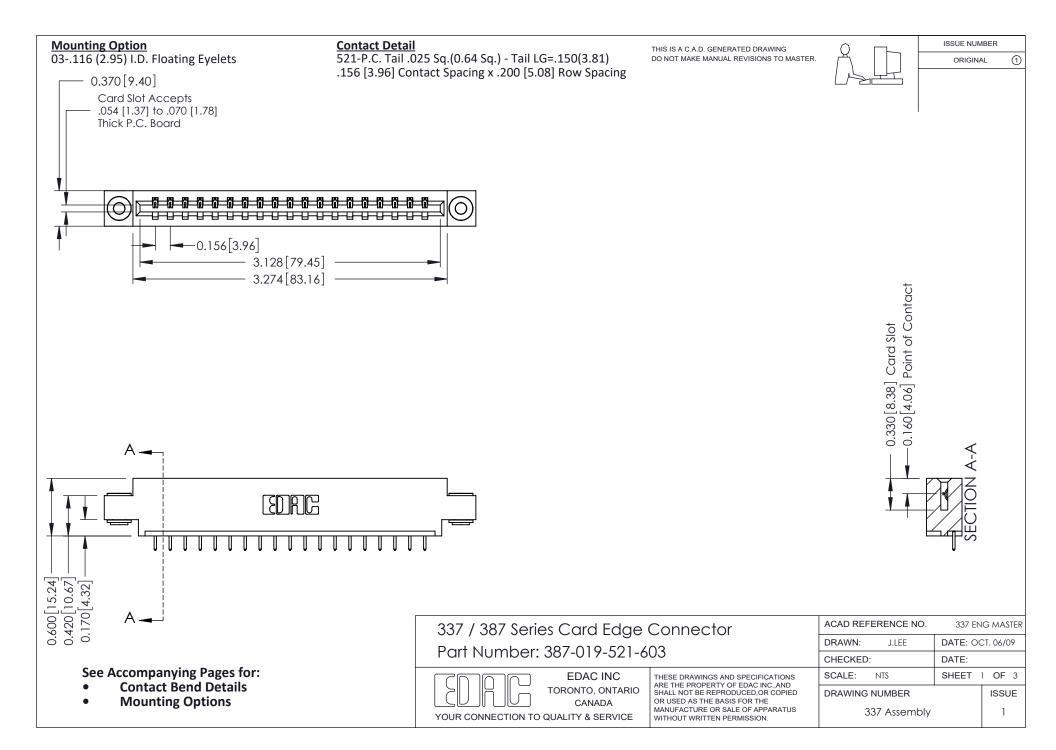

ISSUE NUMBER

ORIGINAL

1



| 337 / 387 Series Card Edge Connector<br>Contact Bend Detail           |                                                                                                                                                                                                  | ACAD REFERENCE NO. 337 E |                  | G MASTER      |
|-----------------------------------------------------------------------|--------------------------------------------------------------------------------------------------------------------------------------------------------------------------------------------------|--------------------------|------------------|---------------|
|                                                                       |