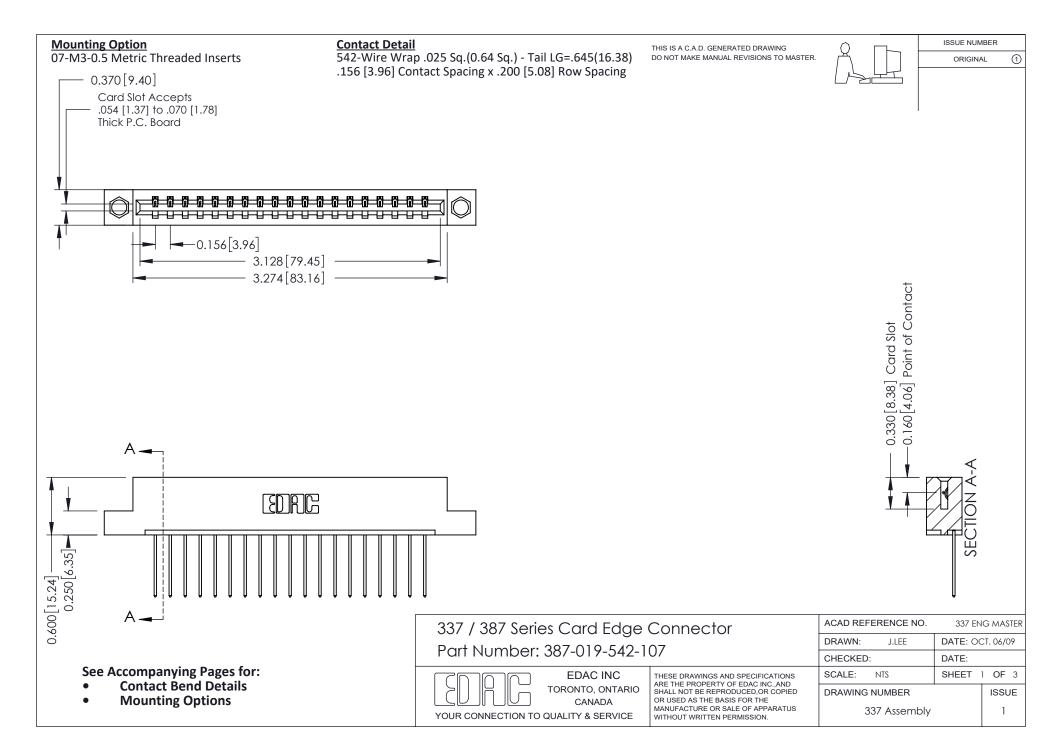

ISSUE NUMBER

ORIGINAL

1

| 337 / 387 Series Card Edge Connector<br>Contact Bend Detail           |                                                                                                                                                                                                  | ACAD REFERENCE NO. 337 E |                  | G MASTER      |
|-----------------------------------------------------------------------|--------------------------------------------------------------------------------------------------------------------------------------------------------------------------------------------------|--------------------------|------------------|---------------|
|                                                                       |                                                                                                                                                                                                  | DRAWN: J.LEE             | DATE: OCT. 06/09 |               |
|                                                                       |                                                                                                                                                                                                  | CHECKED: DATE:           |                  |               |
| EDAC INC TORONTO, ONTARIO CANADA YOUR CONNECTION TO QUALITY & SERVICE | THESE DRAWINGS AND SPECIFICATIONS ARE THE PROPERTY OF EDAC INC.,AND SHALL NOT BE REPRODUCED, OR COPIED OR USED AS THE BASIS FOR THE MANUFACTURE OR SALE OF APPARATUS WITHOUT WRITTEN PERMISSION. | SCALE: NTS               | SHEET            | 2 <b>OF</b> 3 |
|                                                                       |                                                                                                                                                                                                  | DRAWING NUMBER           |                  | ISSUE         |
|                                                                       |                                                                                                                                                                                                  | 337 Assembly             |                  | 1             |