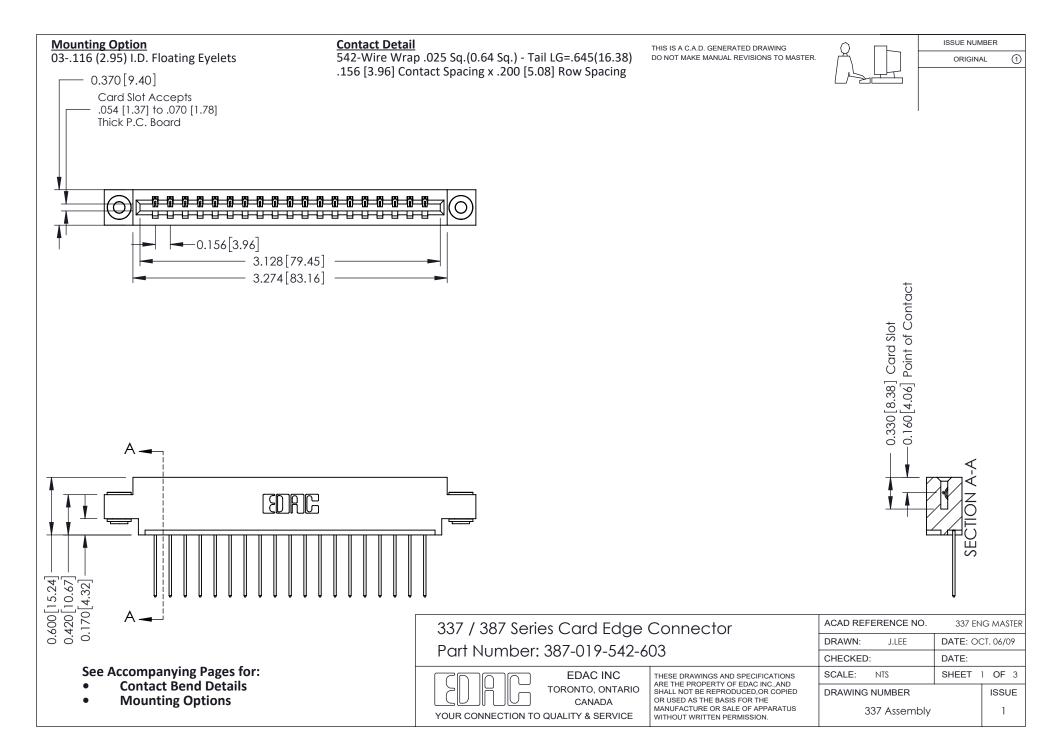

ISSUE NUMBER

ORIGINAL

1

| 337 / 387 Series Card Edge Connector<br>Contact Bend Detail           |                                                                                                                                                                                                  | ACAD REFERENCE NO. 337 E |                  | G MASTER      |
|-----------------------------------------------------------------------|--------------------------------------------------------------------------------------------------------------------------------------------------------------------------------------------------|--------------------------|------------------|---------------|
|                                                                       |                                                                                                                                                                                                  | DRAWN: J.LEE             | DATE: OCT. 06/09 |               |
|                                                                       |                                                                                                                                                                                                  | CHECKED:                 | CKED: DATE:      |               |
| EDAC INC TORONTO, ONTARIO CANADA YOUR CONNECTION TO QUALITY & SERVICE | THESE DRAWINGS AND SPECIFICATIONS ARE THE PROPERTY OF EDAC INC.,AND SHALL NOT BE REPRODUCED, OR COPIED OR USED AS THE BASIS FOR THE MANUFACTURE OR SALE OF APPARATUS WITHOUT WRITTEN PERMISSION. | SCALE: NTS               | SHEET            | 2 <b>OF</b> 3 |
|                                                                       |                                                                                                                                                                                                  | DRAWING NUMBER           |                  | ISSUE         |
|                                                                       |                                                                                                                                                                                                  | 337 Assembly             |                  | 1             |