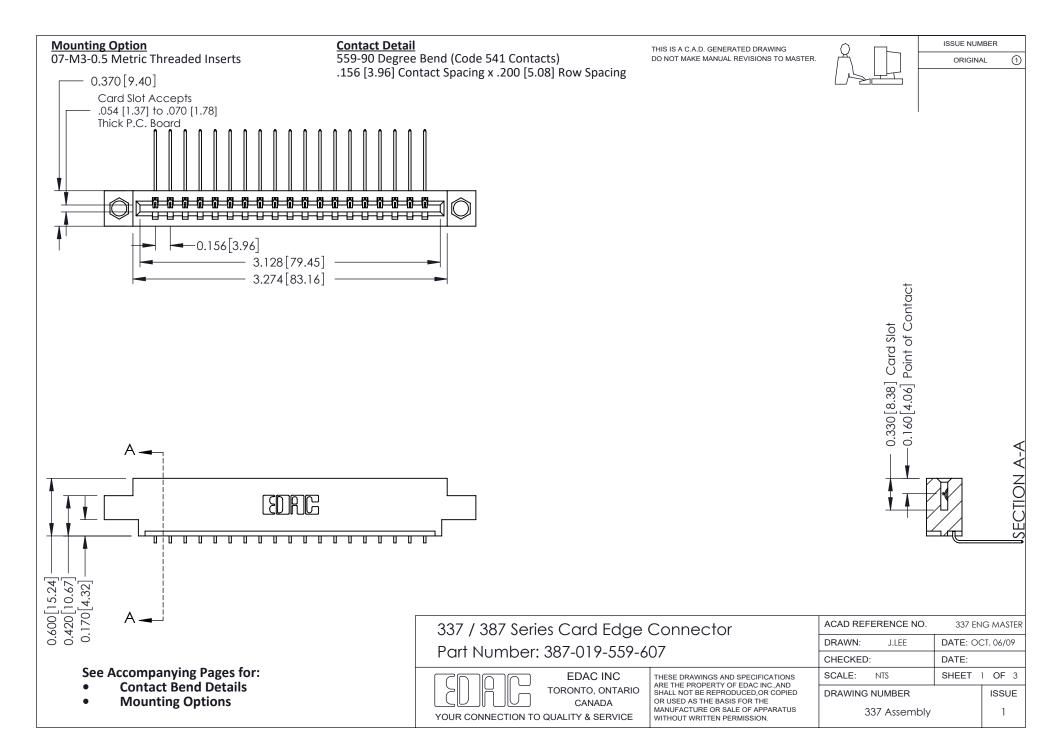

ISSUE NUMBER

ORIGINAL

1

| 337 / 387 Series Card Edge Connector<br>Contact Bend Detail           |                                                                                                                                                                                                  | ACAD REFERENCE NO. 337 E |                  | G MASTER      |
|-----------------------------------------------------------------------|--------------------------------------------------------------------------------------------------------------------------------------------------------------------------------------------------|--------------------------|------------------|---------------|
|                                                                       |                                                                                                                                                                                                  | DRAWN: J.LEE             | DATE: OCT. 06/09 |               |
|                                                                       |                                                                                                                                                                                                  | CHECKED: DATE:           |                  |               |
| EDAC INC TORONTO, ONTARIO CANADA YOUR CONNECTION TO QUALITY & SERVICE | THESE DRAWINGS AND SPECIFICATIONS ARE THE PROPERTY OF EDAC INC.,AND SHALL NOT BE REPRODUCED, OR COPIED OR USED AS THE BASIS FOR THE MANUFACTURE OR SALE OF APPARATUS WITHOUT WRITTEN PERMISSION. | SCALE: NTS               | SHEET            | 2 <b>OF</b> 3 |
|                                                                       |                                                                                                                                                                                                  | DRAWING NUMBER           |                  | ISSUE         |
|                                                                       |                                                                                                                                                                                                  | 337 Assembly             |                  | 1             |