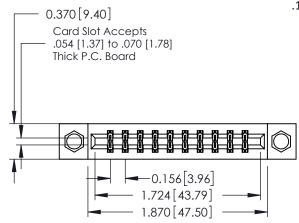

## **Mounting Option**

08-#4-40 Unified Threaded Inserts

**Contact Detail** 

521-P.C. Tail .025 Sq.(0.64 Sq.) - Tail LG=.150(3.81) .156 [3.96] Contact Spacing x .200 [5.08] Row Spacing

THIS IS A C.A.D. GENERATED DRAWING DO NOT MAKE MANUAL REVISIONS TO MASTER.

## **See Accompanying Pages for:**

- **Contact Bend Details**
- **Mounting Options**

| 337 / 387 Series Card Edge Connector |
|--------------------------------------|
| Part Number: 387-020-521-808         |