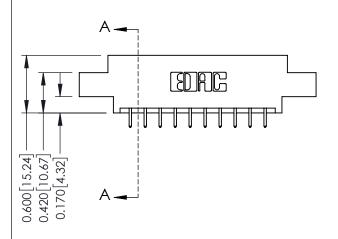

## **Mounting Option**

08-#4-40 Unified Threaded Inserts

**Contact Detail** 

521-P.C. Tail .025 Sq.(0.64 Sq.) - Tail LG=.150(3.81) .156 [3.96] Contact Spacing x .200 [5.08] Row Spacing

THIS IS A C.A.D. GENERATED DRAWING DO NOT MAKE MANUAL REVISIONS TO MASTER.

## **See Accompanying Pages for:**

- **Contact Bend Details**
- **Mounting Options**

| 337 / 387 Series Card Edge Connector |
|--------------------------------------|
| Part Number: 387-020-521-808         |