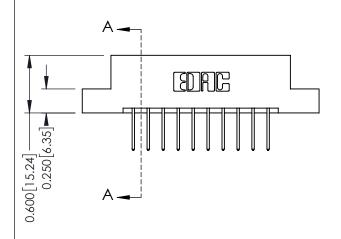

## **Mounting Option**

07-M3-0.5 Metric Threaded Inserts

**Contact Detail** 

523-P.C. Tail .025 Sq.(0.64 Sq.) - Tail LG=.390(9.91) .156 [3.96] Contact Spacing x .200 [5.08] Row Spacing

THIS IS A C.A.D. GENERATED DRAWING DO NOT MAKE MANUAL REVISIONS TO MASTER.

ISSUE NUMBER

ORIGINAL

1

**See Accompanying Pages for:** 

- **Contact Bend Details**
- **Mounting Options**

| 337 / 387 Series Card Edge Connector |
|--------------------------------------|
| Part Number: 387-020-523-207         |