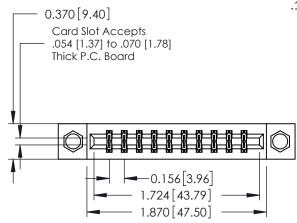

ISSUE NUMBER

ORIGINAL

1

**See Accompanying Pages for:** 

- **Contact Bend Details**
- **Mounting Options**

| 337 / 387 Series Card Edge Connector |
|--------------------------------------|
| Part Number: 387-020-523-207         |

| ACAD REFERENCE NO. 337 ENG MAST |                  | G MASTER |  |
|---------------------------------|------------------|----------|--|
| DRAWN: J.LEE                    | DATE: OCT. 06/09 |          |  |
| CHECKED:                        | DATE:            |          |  |
| SCALE: NTS                      | SHEET            | OF 3     |  |
| DRAWING NUMBER                  |                  | ISSUE    |  |
| 337 Assembly                    |                  | 1        |  |