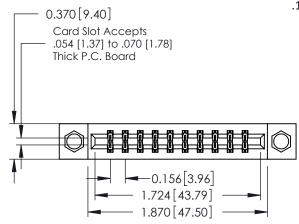

## **Mounting Option**

08-#4-40 Unified Threaded Inserts

**Contact Detail** 

523-P.C. Tail .025 Sq.(0.64 Sq.) - Tail LG=.390(9.91) .156 [3.96] Contact Spacing x .200 [5.08] Row Spacing

THIS IS A C.A.D. GENERATED DRAWING DO NOT MAKE MANUAL REVISIONS TO MASTER.

ISSUE NUMBER

ORIGINAL

1

**See Accompanying Pages for:** 

- **Contact Bend Details**
- **Mounting Options**

| 337 / 387 Series Card Edge Connector |
|--------------------------------------|
| Part Number: 387-020-523-808         |