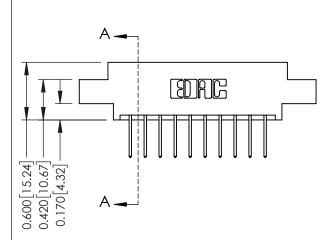

0.160 [4.06] Point of Contact Card Slot

0.330[8.38]

ISSUE NUMBER

ORIGINAL

1

| 337 / 387 Series Card Edge Connector<br>Contact Bend Detail                  |                                                                 | ACAD REFERENCE NO. | 337 ENG MASTER   |       |
|------------------------------------------------------------------------------|-----------------------------------------------------------------|--------------------|------------------|-------|
|                                                                              |                                                                 | DRAWN: J.LEE       | DATE: OCT. 06/09 |       |
|                                                                              |                                                                 | CHECKED:           | DATE:            |       |
| EDAC INC THESE DRAWINGS AND SPECIFICATIONS ARE THE PROPERTY OF EDAC INC. AND | SCALE: NTS                                                      | SHEET              | 2 <b>OF</b> 3    |       |
| TORONTO, ONTARIO CANADA                                                      | SHALL NOT BE REPRODUCED, OR COPIED OR USED AS THE BASIS FOR THE | DRAWING NUMBER     |                  | ISSUE |
| YOUR CONNECTION TO QUALITY & SERVICE                                         | MANUFACTURE OR SALE OF APPARATUS WITHOUT WRITTEN PERMISSION.    | 337 Assembly       |                  | 1     |