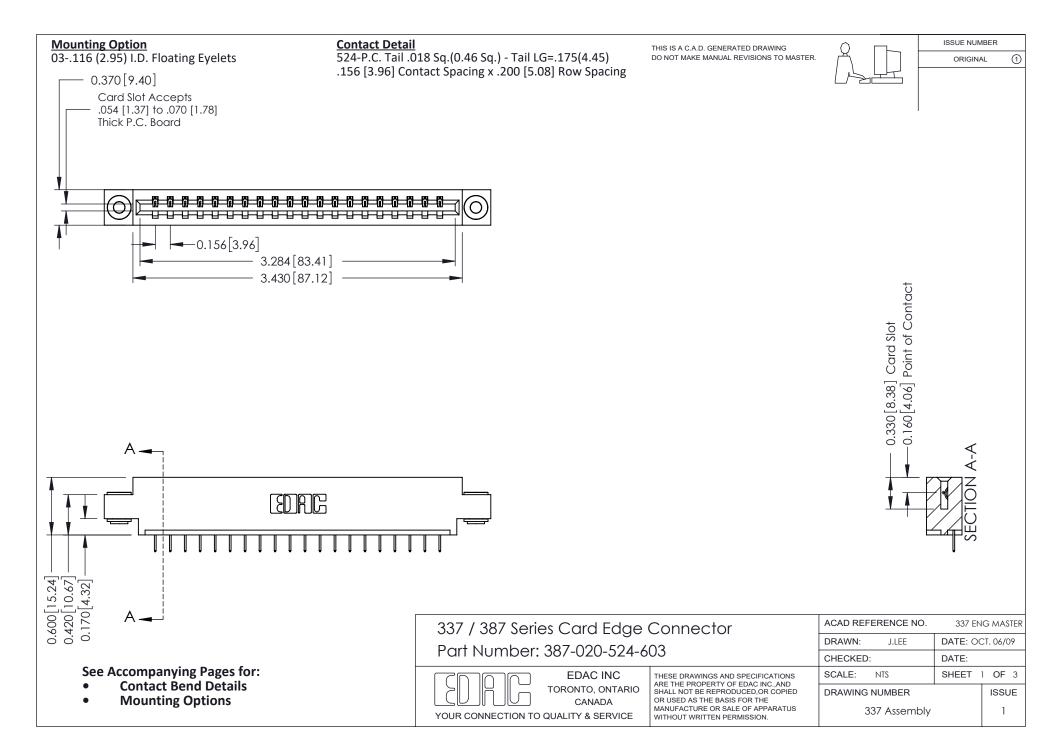

ISSUE NUMBER

ORIGINAL

1



| 337 / 387 Series Card Edge Connector<br>Contact Bend Detail           |                                                                                                                                                                                                  | ACAD REFERENCE NO. 337 E |                  | G MASTER      |
|-----------------------------------------------------------------------|--------------------------------------------------------------------------------------------------------------------------------------------------------------------------------------------------|--------------------------|------------------|---------------|
|                                                                       |