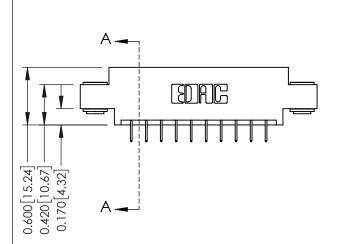

**Mounting Option** 

03-.116 (2.95) I.D. Floating Eyelets

**Contact Detail** 

524-P.C. Tail .018 Sq.(0.46 Sq.) - Tail LG=.175(4.45) .156 [3.96] Contact Spacing x .200 [5.08] Row Spacing

THIS IS A C.A.D. GENERATED DRAWING DO NOT MAKE MANUAL REVISIONS TO MASTER.