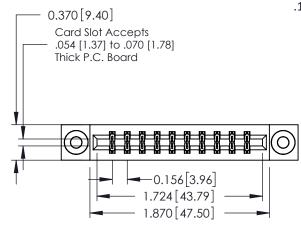

## **See Accompanying Pages for:**

- **Contact Bend Details**
- **Mounting Options**

| 337 / 387 Series Card Edge Connector |
|--------------------------------------|
| Part Number: 387-020-524-803         |