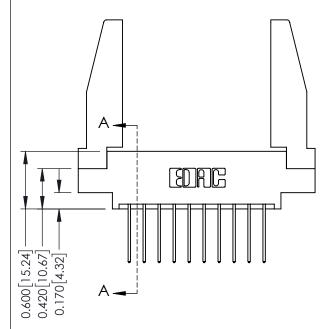

## **Mounting Option** 78-In-Line Card Guides - 0.370 [9.40] Card Slot Accepts .054 [1.37] to .070 [1.78] Thick P.C. Board -0.156[3.96] 1.724 [43.79] 1.870 [47.50] 2.156[54.76]

**See Accompanying Pages for:** 

- **Contact Bend Details**
- **Mounting Options**

**Contact Detail** 

540-Wire Wrap .025 Sq.(0.64 Sq.) - Tail LG=.560(14.22) .156 [3.96] Contact Spacing x .200 [5.08] Row Spacing

THIS IS A C.A.D. GENERATED DRAWING DO NOT MAKE MANUAL REVISIONS TO MASTER.