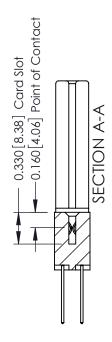

ISSUE NUMBER

ORIGINAL

1

| 337 / 387 Series Card Edge                                            | ACAD REFERENCE NO.                                                                                                                                                                              | 337 ENG MASTER |          |               |
|-----------------------------------------------------------------------|-------------------------------------------------------------------------------------------------------------------------------------------------------------------------------------------------|----------------|----------|---------------|
| Contact Bend Detail                                                   |                                                                                                                                                                                                 | DRAWN: J.LEE   | DATE: OC | T. 06/09      |
|                                                                       |                                                                                                                                                                                                 | CHECKED:       | DATE:    |               |
| EDAC INC TORONTO, ONTARIO CANADA YOUR CONNECTION TO QUALITY & SERVICE | THESE DRAWINGS AND SPECIFICATIONS ARE THE PROPERTY OF EDAC INC.,AND SHALL NOT BE REPRODUCED,OR COPIED OR USED AS THE BASIS FOR THE MANUFACTURE OR SALE OF APPARATUS WITHOUT WRITTEN PERMISSION. | SCALE: NTS     | SHEET    | 2 <b>OF</b> 3 |
|                                                                       |                                                                                                                                                                                                 | DRAWING NUMBER |          | ISSUE         |
|                                                                       |                                                                                                                                                                                                 | 337 Assembly   |          | 1             |