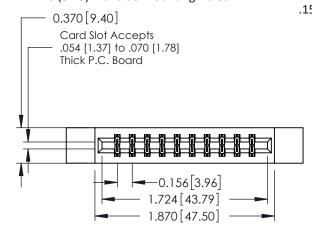

## **See Accompanying Pages for:**

- **Contact Bend Details**
- **Mounting Options**

| 337 / 387 Series Card Edge Connector |
|--------------------------------------|
| Part Number: 387-020-542-212         |