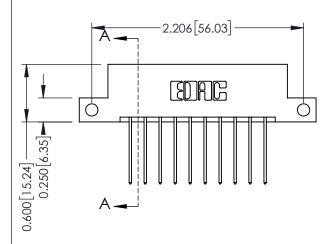

**Mounting Option** 

12-.128 (3.25) Dia. Side Mounting Holes

**Contact Detail** 

542-Wire Wrap .025 Sq.(0.64 Sq.) - Tail LG=.645(16.38) .156 [3.96] Contact Spacing x .200 [5.08] Row Spacing

THIS IS A C.A.D. GENERATED DRAWING DO NOT MAKE MANUAL REVISIONS TO MASTER.

## **See Accompanying Pages for:**

- **Contact Bend Details**
- **Mounting Options**

| 337 / 387 Series Card Edge Connector |
|--------------------------------------|
| Part Number: 387-020-542-212         |