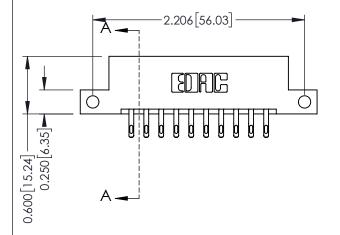

**Mounting Option** 

12-.128 (3.25) Dia. Side Mounting Holes

**Contact Detail** 

555-Extender Board Bend (Code 500 Contacts) .156 [3.96] Contact Spacing x .200 [5.08] Row Spacing THIS IS A C.A.D. GENERATED DRAWING DO NOT MAKE MANUAL REVISIONS TO MASTER.

ISSUE NUMBER

ORIGINAL

**See Accompanying Pages for:** 

- **Contact Bend Details**
- **Mounting Options**

337 / 387 Series Card Edge Connector Part Number: 387-020-555-212

**EDAC INC** TORONTO, ONTARIO CANADA