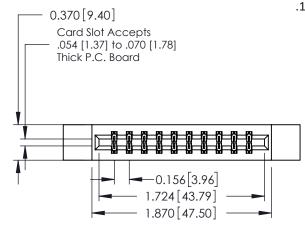

**Mounting Option** 

12-.128 (3.25) Dia. Side Mounting Holes

**Contact Detail** 

555-Extender Board Bend (Code 500 Contacts) .156 [3.96] Contact Spacing x .200 [5.08] Row Spacing THIS IS A C.A.D. GENERATED DRAWING DO NOT MAKE MANUAL REVISIONS TO MASTER.

ISSUE NUMBER

ORIGINAL

**See Accompanying Pages for:** 

- **Contact Bend Details**
- **Mounting Options**

337 / 387 Series Card Edge Connector Part Number: 387-020-555-212

**EDAC INC** TORONTO, ONTARIO CANADA