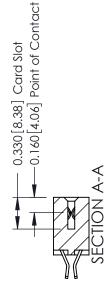

**Mounting Option** 

12-.128 (3.25) Dia. Side Mounting Holes

**Contact Detail** 

555-Extender Board Bend (Code 500 Contacts) .156 [3.96] Contact Spacing x .200 [5.08] Row Spacing THIS IS A C.A.D. GENERATED DRAWING DO NOT MAKE MANUAL REVISIONS TO MASTER.

ISSUE NUMBER

ORIGINAL

1

| 337 / 387 Series Card Edge                                            | ACAD REFERENCE NO.                                                                                                                                                                              | 337 ENG MASTER |                  |               |
|-----------------------------------------------------------------------|-------------------------------------------------------------------------------------------------------------------------------------------------------------------------------------------------|----------------|------------------|---------------|
| Contact Bend Detail                                                   |                                                                                                                                                                                                 | DRAWN: J.LEE   | DATE: OCT. 06/09 |               |
|                                                                       |                                                                                                                                                                                                 | CHECKED:       | DATE:            |               |
| EDAC INC TORONTO, ONTARIO CANADA YOUR CONNECTION TO QUALITY & SERVICE | THESE DRAWINGS AND SPECIFICATIONS ARE THE PROPERTY OF EDAC INC.,AND SHALL NOT BE REPRODUCED,OR COPIED OR USED AS THE BASIS FOR THE MANUFACTURE OR SALE OF APPARATUS WITHOUT WRITTEN PERMISSION. | SCALE: NTS     | SHEET            | 2 <b>OF</b> 3 |
|                                                                       |                                                                                                                                                                                                 | DRAWING NUMBER |                  | ISSUE         |
|                                                                       |                                                                                                                                                                                                 | 337 Assembly   |                  | 1             |