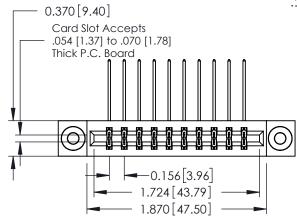

**Mounting Option** 

03-.116 (2.95) I.D. Floating Eyelets

**Contact Detail** 

558-90 Degree Bend (Code 541 Contacts) .156 [3.96] Contact Spacing x .200 [5.08] Row Spacing THIS IS A C.A.D. GENERATED DRAWING DO NOT MAKE MANUAL REVISIONS TO MASTER.

0.330 [8.38] Card Slot 0.160 [4.06] Point of Contact

ISSUE NUMBER

ORIGINAL

1

| 337 / 387 Series Card Edge                                            | ACAD REFERENCE NO.                                                                                                                                                                              | 337 ENG MASTER |                  |               |
|-----------------------------------------------------------------------|-------------------------------------------------------------------------------------------------------------------------------------------------------------------------------------------------|----------------|------------------|---------------|
| Contact Bend Detail                                                   |                                                                                                                                                                                                 | DRAWN: J.LEE   | DATE: OCT. 06/09 |               |
|                                                                       |                                                                                                                                                                                                 | CHECKED:       | DATE:            |               |
| EDAC INC TORONTO, ONTARIO CANADA YOUR CONNECTION TO QUALITY & SERVICE | THESE DRAWINGS AND SPECIFICATIONS ARE THE PROPERTY OF EDAC INC.,AND SHALL NOT BE REPRODUCED,OR COPIED OR USED AS THE BASIS FOR THE MANUFACTURE OR SALE OF APPARATUS WITHOUT WRITTEN PERMISSION. | SCALE: NTS     | SHEET            | 2 <b>OF</b> 3 |
|                                                                       |                                                                                                                                                                                                 | DRAWING NUMBER |                  | ISSUE         |
|                                                                       |                                                                                                                                                                                                 | 337 Assembly   |                  | 1             |