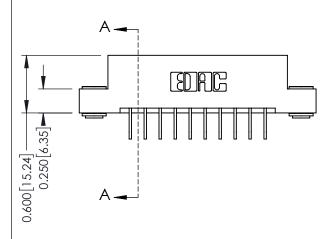

**Mounting Option** 

03-.116 (2.95) I.D. Floating Eyelets

**Contact Detail** 

558-90 Degree Bend (Code 541 Contacts) .156 [3.96] Contact Spacing x .200 [5.08] Row Spacing THIS IS A C.A.D. GENERATED DRAWING DO NOT MAKE MANUAL REVISIONS TO MASTER.