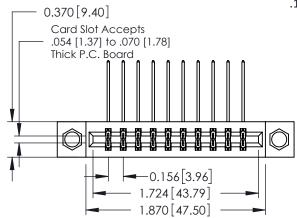

**Mounting Option** 

08-#4-40 Unified Threaded Inserts

**Contact Detail** 

559-90 Degree Bend (Code 541 Contacts) .156 [3.96] Contact Spacing x .200 [5.08] Row Spacing THIS IS A C.A.D. GENERATED DRAWING DO NOT MAKE MANUAL REVISIONS TO MASTER.

ISSUE NUMBER

ORIGINAL

1

**See Accompanying Pages for:** 

- **Contact Bend Details**
- **Mounting Options**

| 337 / 387 Series Card Edge Connector |
|--------------------------------------|
| Part Number: 387-020-559-208         |