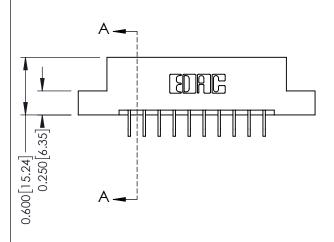

**Mounting Option** 

08-#4-40 Unified Threaded Inserts

**Contact Detail** 

559-90 Degree Bend (Code 541 Contacts) .156 [3.96] Contact Spacing x .200 [5.08] Row Spacing THIS IS A C.A.D. GENERATED DRAWING DO NOT MAKE MANUAL REVISIONS TO MASTER.

ISSUE NUMBER

ORIGINAL

1

**See Accompanying Pages for:** 

- **Contact Bend Details**
- **Mounting Options**

| 337 / 387 Series Card Edge Connector |
|--------------------------------------|
| Part Number: 387-020-559-208         |