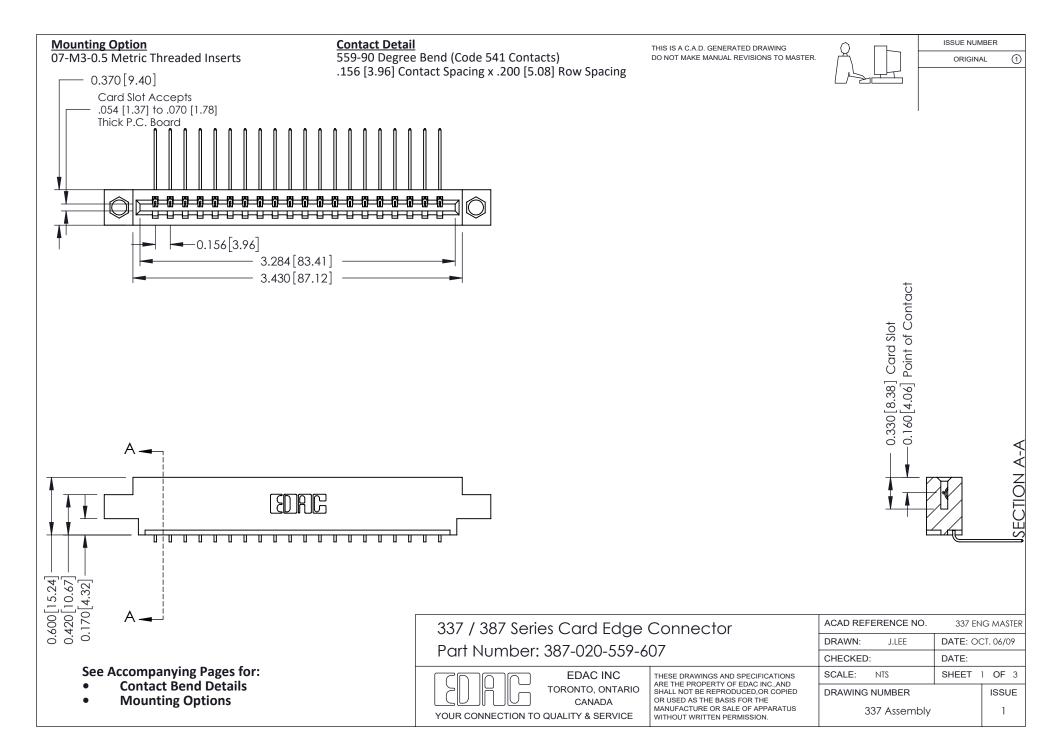

ISSUE NUMBER

ORIGINAL

1

| 337 / 387 Series Card Edge Connector<br>Contact Bend Detail           |                                                                                                                                                                                                  | ACAD REFERENCE NO. 337 E |                  | G MASTER      |
|-----------------------------------------------------------------------|--------------------------------------------------------------------------------------------------------------------------------------------------------------------------------------------------|--------------------------|------------------|---------------|
|                                                                       |                                                                                                                                                                                                  | DRAWN: J.LEE             | DATE: OCT. 06/09 |               |
|                                                                       |                                                                                                                                                                                                  | CHECKED: DATE:           |                  |               |
| EDAC INC TORONTO, ONTARIO CANADA YOUR CONNECTION TO QUALITY & SERVICE | THESE DRAWINGS AND SPECIFICATIONS ARE THE PROPERTY OF EDAC INC.,AND SHALL NOT BE REPRODUCED, OR COPIED OR USED AS THE BASIS FOR THE MANUFACTURE OR SALE OF APPARATUS WITHOUT WRITTEN PERMISSION. | SCALE: NTS               | SHEET            | 2 <b>OF</b> 3 |
|                                                                       |                                                                                                                                                                                                  | DRAWING NUMBER           |                  | ISSUE         |
|                                                                       |                                                                                                                                                                                                  | 337 Assembly             |                  | 1             |