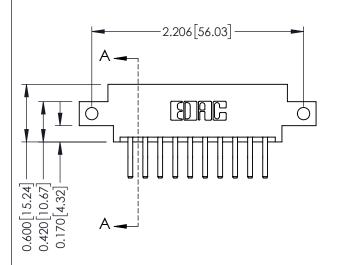

**Mounting Option** 

12-.128 (3.25) Dia. Side Mounting Holes

**Contact Detail** 

560-Extender Board Bend (Code 523 Contacts) .156 [3.96] Contact Spacing x .200 [5.08] Row Spacing THIS IS A C.A.D. GENERATED DRAWING DO NOT MAKE MANUAL REVISIONS TO MASTER.