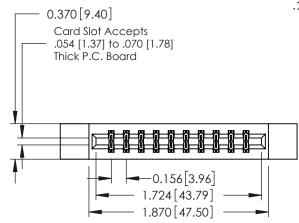

## **See Accompanying Pages for:**

- **Contact Bend Details**
- **Mounting Options**

| 337 / 387 Series Card Edge Connector |
|--------------------------------------|
| Part Number: 387-020-560-812         |