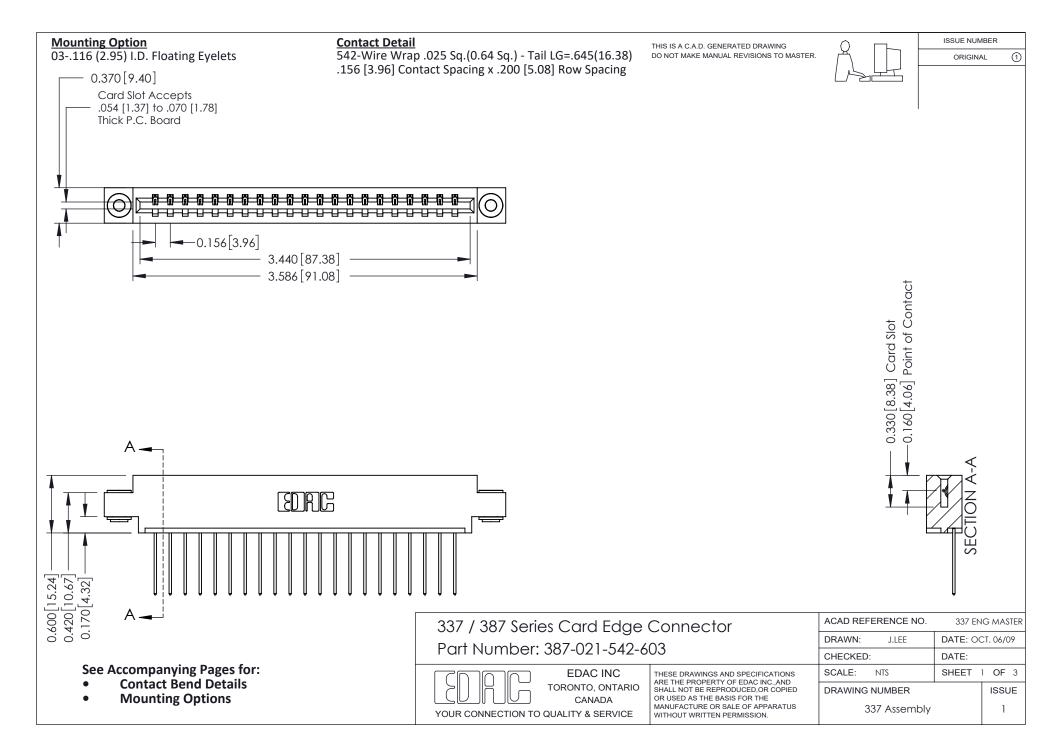

ISSUE NUMBER

ORIGINAL

1



| 337 / 387 Series Card Edge Connector<br>Contact Bend Detail           |                                                                                                                                                                                                  | ACAD REFERENCE NO. 337 E |                  | G MASTER      |
|-----------------------------------------------------------------------|--------------------------------------------------------------------------------------------------------------------------------------------------------------------------------------------------|--------------------------|------------------|---------------|
|                                                                       |