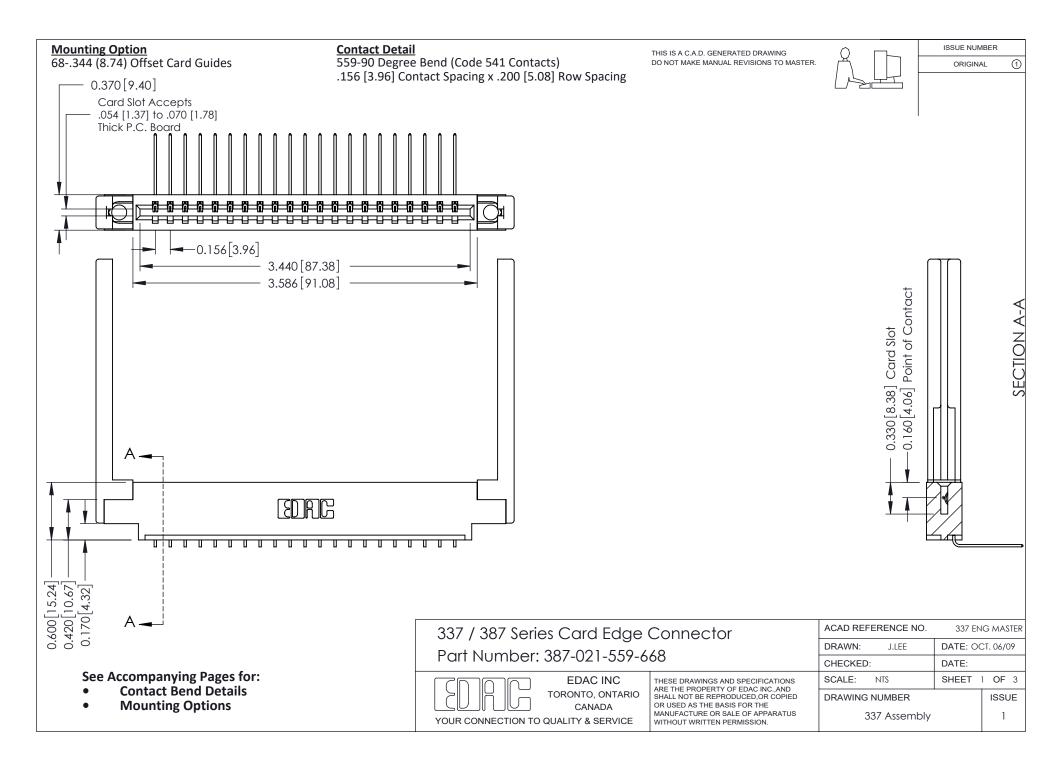

ISSUE NUMBER

ORIGINAL

1



| 337 / 387 Series Card Edge Connector<br>Contact Bend Detail           |                                                                                                                                                                                                  | ACAD REFERENCE NO. 337 E |                  | G MASTER      |
|-----------------------------------------------------------------------|--------------------------------------------------------------------------------------------------------------------------------------------------------------------------------------------------|--------------------------|------------------|---------------|
|                                                                       |