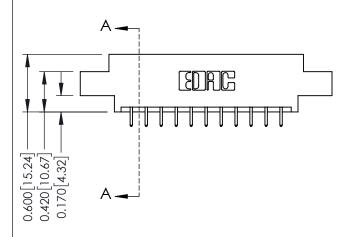

## **Mounting Option** 07-M3-0.5 Metric Threaded Inserts - 0.370 [9.40] Card Slot Accepts .054 [1.37] to .070 [1.78] Thick P.C. Board -0.156[3.96]

1.880 [47.75] 2.026 [51.46]

**Contact Detail** THIS IS A C.A.D. GENERATED DRAWING 521-P.C. Tail .025 Sq.(0.64 Sq.) - Tail LG=.150(3.81) .156 [3.96] Contact Spacing x .200 [5.08] Row Spacing DO NOT MAKE MANUAL REVISIONS TO MASTER.

ISSUE NUMBER 1 ORIGINAL

0.160 [4.06] Point of Contact Card Slot 0.330[8.38]

**See Accompanying Pages for:** 

- **Contact Bend Details**
- **Mounting Options**

| 337 / 387 Series Card Edge Connector |
|--------------------------------------|
| Part Number: 387-022-521-807         |