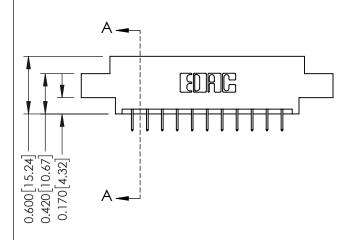

ISSUE NUMBER

ORIGINAL

1

0.160 [4.06] Point of Contact Card Slot 0.330[8.38]

**See Accompanying Pages for:** 

- **Contact Bend Details**
- **Mounting Options**

| 337 / 387 Series Card Edge Connector |
|--------------------------------------|
| Part Number: 387-022-524-808         |