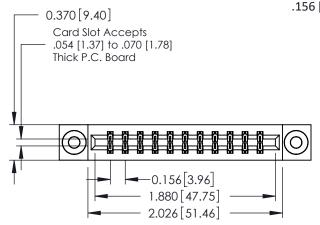

## **See Accompanying Pages for:**

- **Contact Bend Details**
- **Mounting Options**

| 337 / 387 Series Card Edge Connector |
|--------------------------------------|
| Part Number: 387-022-540-803         |