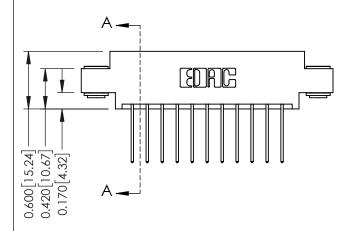

## **Mounting Option**

03-.116 (2.95) I.D. Floating Eyelets

**Contact Detail** 

540-Wire Wrap .025 Sq.(0.64 Sq.) - Tail LG=.560(14.22) .156 [3.96] Contact Spacing x .200 [5.08] Row Spacing

THIS IS A C.A.D. GENERATED DRAWING DO NOT MAKE MANUAL REVISIONS TO MASTER.