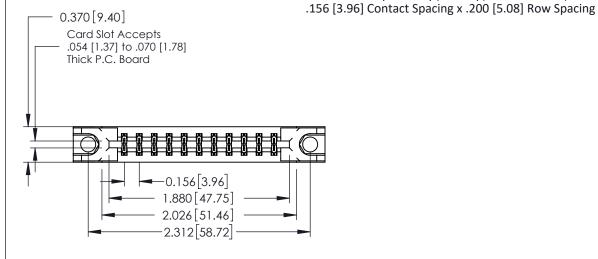

## **See Accompanying Pages for:**

- **Contact Bend Details**
- **Mounting Options**

| 33 | 37 / 387 Series Card Edge Connector |
|----|-------------------------------------|
| Рс | art Number: 387-022-540-878         |