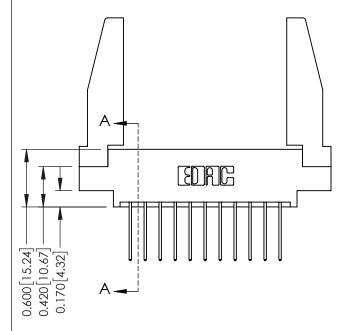

## **Mounting Option** 78-In-Line Card Guides

**Contact Detail** 540-Wire Wrap .025 Sq.(0.64 Sq.) - Tail LG=.560(14.22)

THIS IS A C.A.D. GENERATED DRAWING DO NOT MAKE MANUAL REVISIONS TO MASTER.

ISSUE NUMBER