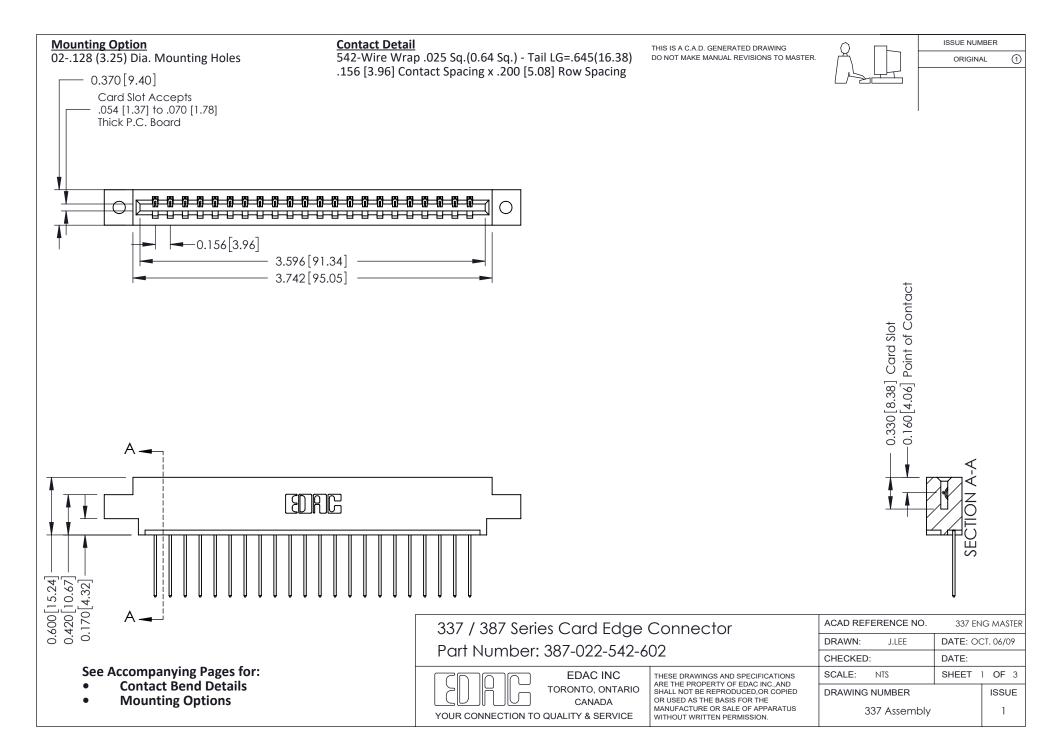

ISSUE NUMBER

ORIGINAL

1

| 337 / 387 Series Card Edge Connector<br>Contact Bend Detail           |                                                                                                                                                                                                  | ACAD REFERENCE NO. 337 E |                  | G MASTER      |
|-----------------------------------------------------------------------|--------------------------------------------------------------------------------------------------------------------------------------------------------------------------------------------------|--------------------------|------------------|---------------|
|                                                                       |                                                                                                                                                                                                  | DRAWN: J.LEE             | DATE: OCT. 06/09 |               |
|                                                                       |                                                                                                                                                                                                  | CHECKED: DATE:           |                  |               |
| EDAC INC TORONTO, ONTARIO CANADA YOUR CONNECTION TO QUALITY & SERVICE | THESE DRAWINGS AND SPECIFICATIONS ARE THE PROPERTY OF EDAC INC.,AND SHALL NOT BE REPRODUCED, OR COPIED OR USED AS THE BASIS FOR THE MANUFACTURE OR SALE OF APPARATUS WITHOUT WRITTEN PERMISSION. | SCALE: NTS               | SHEET            | 2 <b>OF</b> 3 |
|                                                                       |                                                                                                                                                                                                  | DRAWING NUMBER           |                  | ISSUE         |
|                                                                       |                                                                                                                                                                                                  | 337 Assembly             |                  | 1             |