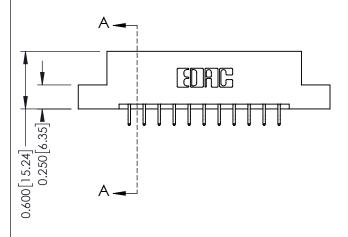

**Mounting Option** 

04-.156 (3.96) Dia. Mounting Holes

**Contact Detail** 

556-Extender Board Bend (Code 520 Contacts) .156 [3.96] Contact Spacing x .200 [5.08] Row Spacing THIS IS A C.A.D. GENERATED DRAWING DO NOT MAKE MANUAL REVISIONS TO MASTER.

ISSUE NUMBER

ORIGINAL

1

**See Accompanying Pages for:** 

- **Contact Bend Details**
- **Mounting Options**

| 337 / 387 Series Card Edge Connector |
|--------------------------------------|
| Part Number: 387-022-556-204         |

| ACAD REFERENCE NO. | NO. 337 ENG MASTER |  |  |
|--------------------|--------------------|--|--|
| DRAWN: J.LEE       | DATE: OCT. 06/09   |  |  |
| CHECKED:           | DATE:              |  |  |
| SCALE: NTS         | SHEET 1 OF 3       |  |  |
| DRAWING NUMBER     | ISSUE              |  |  |
| 337 Assembly       | 1 1                |  |  |