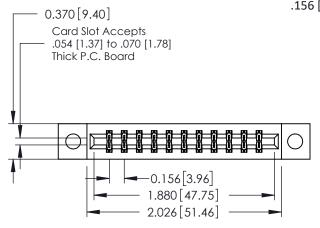

**Mounting Option** 

04-.156 (3.96) Dia. Mounting Holes

**Contact Detail** 

556-Extender Board Bend (Code 520 Contacts) .156 [3.96] Contact Spacing x .200 [5.08] Row Spacing THIS IS A C.A.D. GENERATED DRAWING DO NOT MAKE MANUAL REVISIONS TO MASTER.

ISSUE NUMBER

ORIGINAL

1

**See Accompanying Pages for:** 

- **Contact Bend Details**
- **Mounting Options**

| 337 / 387 Series Card Edge Connector |
|--------------------------------------|
| Part Number: 387-022-556-204         |

| ACAD REFERENCE NO. | NO. 337 ENG MASTER |  |  |
|--------------------|--------------------|--|--|
| DRAWN: J.LEE       | DATE: OCT. 06/09   |  |  |
| CHECKED:           | DATE:              |  |  |
| SCALE: NTS         | SHEET 1 OF 3       |  |  |
| DRAWING NUMBER     | ISSUE              |  |  |
| 337 Assembly       | 1 1                |  |  |