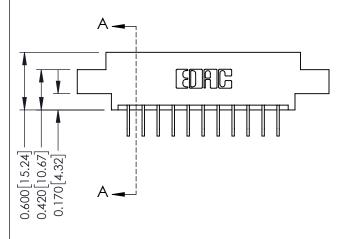

0.330 [8.38] Card Slot 0.160 [4.06] Point of Contact

ISSUE NUMBER

ORIGINAL

1

| 337 / 387 Series Card Edge Connector<br>Contact Bend Detail           |                                                                                                                                                                                                  | ACAD REFERENCE NO. | 337 ENG MASTER   |               |
|-----------------------------------------------------------------------|--------------------------------------------------------------------------------------------------------------------------------------------------------------------------------------------------|--------------------|------------------|---------------|
|                                                                       |                                                                                                                                                                                                  | DRAWN: J.LEE       | DATE: OCT. 06/09 |               |
|                                                                       |                                                                                                                                                                                                  | CHECKED:           | DATE:            |               |
| EDAC INC TORONTO, ONTARIO CANADA YOUR CONNECTION TO QUALITY & SERVICE | THESE DRAWINGS AND SPECIFICATIONS ARE THE PROPERTY OF EDAC INC.,AND SHALL NOT BE REPRODUCED, OR COPIED OR USED AS THE BASIS FOR THE MANUFACTURE OR SALE OF APPARATUS WITHOUT WRITTEN PERMISSION. | SCALE: NTS         | SHEET            | 2 <b>OF</b> 3 |
|                                                                       |                                                                                                                                                                                                  | DRAWING NUMBER     |                  | ISSUE         |
|                                                                       |                                                                                                                                                                                                  | 337 Assembly       |                  | 1             |