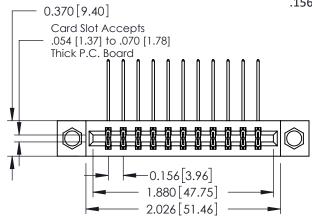

## **See Accompanying Pages for:**

- **Contact Bend Details**
- **Mounting Options**

| 337 / 387 Series Card Edge Connector |
|--------------------------------------|
| Part Number: 387-022-558-808         |

**Mounting Option** 

08-#4-40 Unified Threaded Inserts

**Contact Detail** 

558-90 Degree Bend (Code 541 Contacts) .156 [3.96] Contact Spacing x .200 [5.08] Row Spacing THIS IS A C.A.D. GENERATED DRAWING DO NOT MAKE MANUAL REVISIONS TO MASTER.