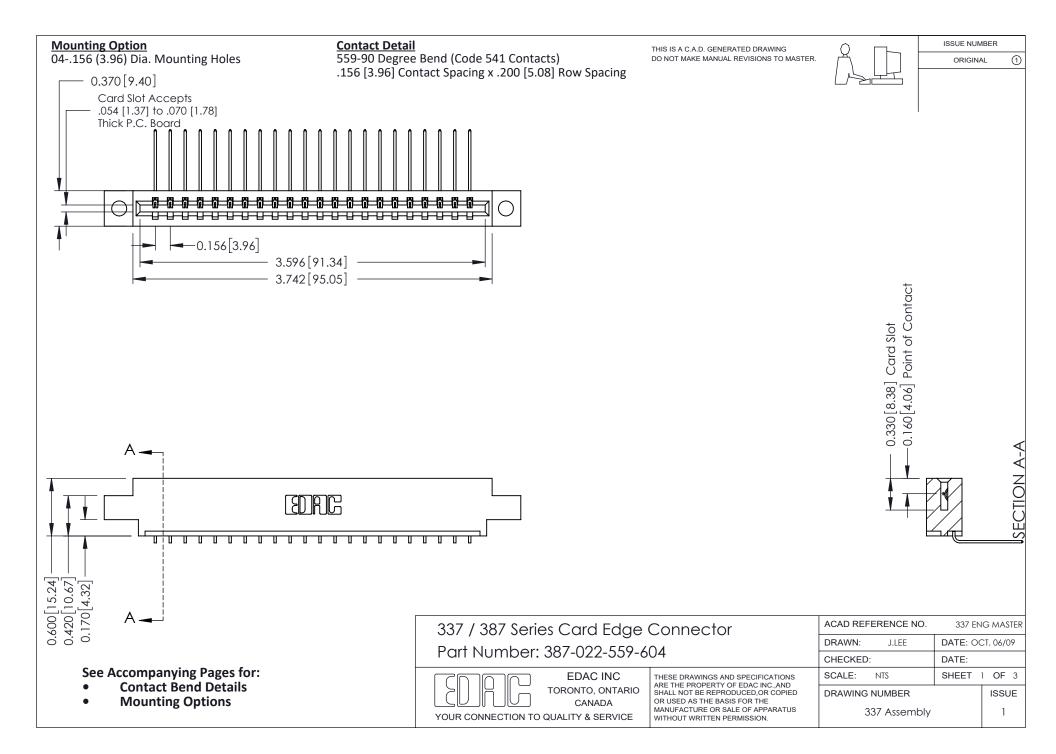

ISSUE NUMBER

ORIGINAL

1

| 337 / 387 Series Card Edge Connector<br>Contact Bend Detail           |                                                                                                                                                                                                  | ACAD REFERENCE NO. 337 E |                  | G MASTER      |
|-----------------------------------------------------------------------|--------------------------------------------------------------------------------------------------------------------------------------------------------------------------------------------------|--------------------------|------------------|---------------|
|                                                                       |                                                                                                                                                                                                  | DRAWN: J.LEE             | DATE: OCT. 06/09 |               |
|                                                                       |                                                                                                                                                                                                  | CHECKED: DATE:           |                  |               |
| EDAC INC TORONTO, ONTARIO CANADA YOUR CONNECTION TO QUALITY & SERVICE | THESE DRAWINGS AND SPECIFICATIONS ARE THE PROPERTY OF EDAC INC.,AND SHALL NOT BE REPRODUCED, OR COPIED OR USED AS THE BASIS FOR THE MANUFACTURE OR SALE OF APPARATUS WITHOUT WRITTEN PERMISSION. | SCALE: NTS               | SHEET            | 2 <b>OF</b> 3 |
|                                                                       |                                                                                                                                                                                                  | DRAWING NUMBER           |                  | ISSUE         |
|                                                                       |                                                                                                                                                                                                  | 337 Assembly             |                  | 1             |