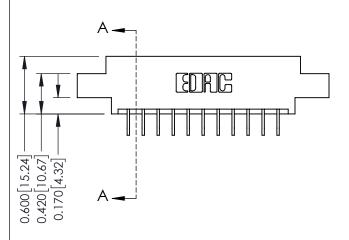

0.330 [8.38] Card Slot 0.160 [4.06] Point of Contact

ISSUE NUMBER

ORIGINAL

1

| 337 / 387 Series Card Edge Connector<br>Contact Bend Detail |                                   | ACAD REFERENCE NO. | 337 ENG MASTER   |               |
|-------------------------------------------------------------|-----------------------------------|--------------------|------------------|---------------|
|                                                             |                                   | DRAWN: J.LEE       | DATE: OCT. 06/09 |               |
|                                                             |                                   | CHECKED:           | DATE:            |               |
| TORONTO, ONTARIO ARE THE SHALL NOR USEI                     | ARE THE PROPERTY OF EDAC INC.,AND | SCALE: NTS         | SHEET            | 2 <b>OF</b> 3 |
|                                                             |                                   | DRAWING NUMBER     |                  | ISSUE         |
|                                                             |                                   | 337 Assembly       |                  | 1             |