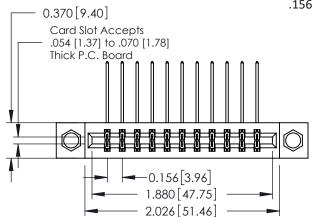

**Mounting Option** 

07-M3-0.5 Metric Threaded Inserts

**Contact Detail** 

559-90 Degree Bend (Code 541 Contacts) .156 [3.96] Contact Spacing x .200 [5.08] Row Spacing THIS IS A C.A.D. GENERATED DRAWING DO NOT MAKE MANUAL REVISIONS TO MASTER.

## **See Accompanying Pages for:**

- **Contact Bend Details**
- **Mounting Options**

| 337 / 387 Series Card Edge Connector |
|--------------------------------------|
| Part Number: 387-022-559-807         |