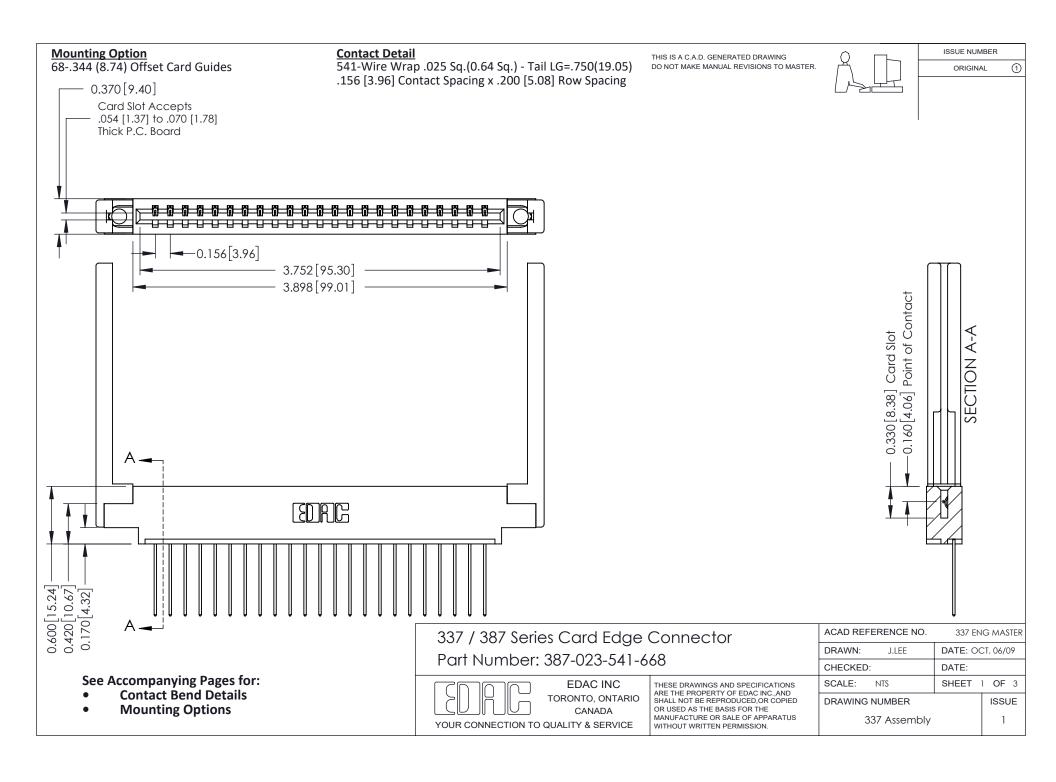

ISSUE NUMBER

ORIGINAL

1



| 337 / 387 Series Card Edge Connector<br>Contact Bend Detail           |                                                                                                                                                                                                  | ACAD REFERENCE NO. 337 E |                  | G MASTER      |
|-----------------------------------------------------------------------|--------------------------------------------------------------------------------------------------------------------------------------------------------------------------------------------------|--------------------------|------------------|---------------|
|                                                                       |