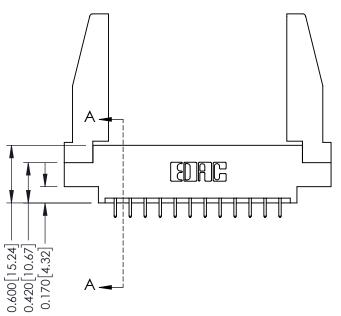

## **Mounting Option Contact Detail** 78-In-Line Card Guides - 0.370 [9.40] Card Slot Accepts .054 [1.37] to .070 [1.78] Thick P.C. Board -0.156[3.96] 2.036 [51.71] 2.182 [55.42] 2.468 62.69

THIS IS A C.A.D. GENERATED DRAWING 521-P.C. Tail .025 Sq.(0.64 Sq.) - Tail LG=.150(3.81) .156 [3.96] Contact Spacing x .200 [5.08] Row Spacing DO NOT MAKE MANUAL REVISIONS TO MASTER.

ISSUE NUMBER

ORIGINAL

1

Point of Contact Card Slot SECTION A-A 0.330 [8.38] 0.160[4.06]

**See Accompanying Pages for:** 

- **Contact Bend Details**
- **Mounting Options**

| 337 / 387 Series Card Edge Connector |
|--------------------------------------|
| Part Number: 387-024-521-878         |