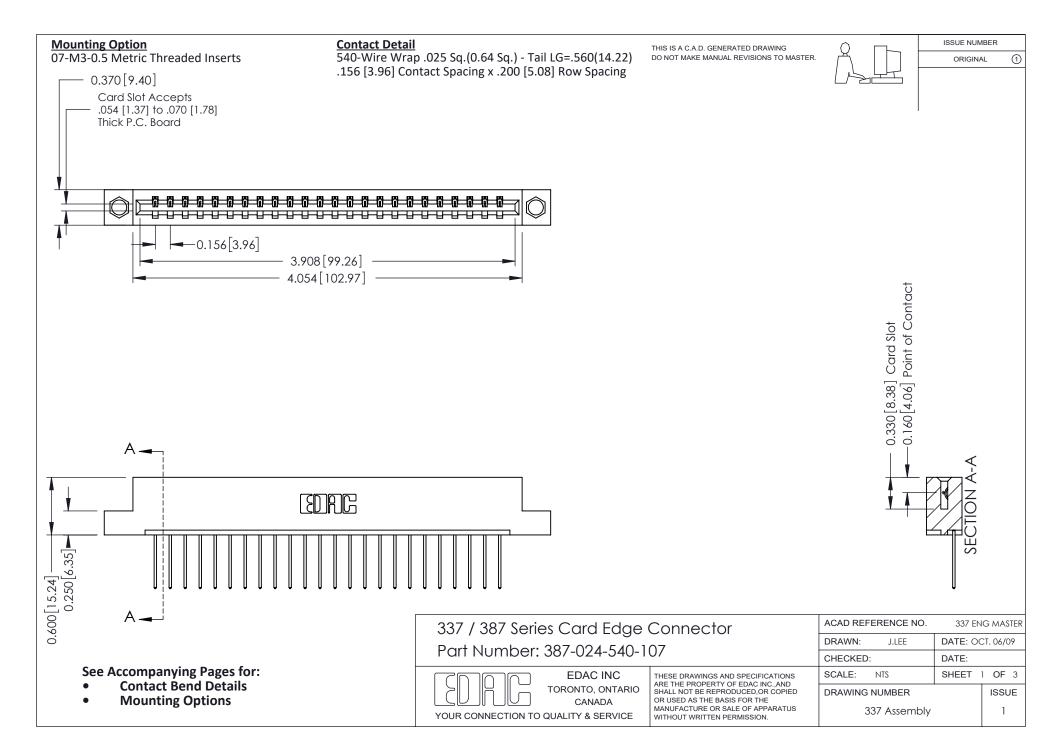

ISSUE NUMBER

ORIGINAL

1



| 337 / 387 Series Card Edge Connector<br>Contact Bend Detail           |                                                                                                                                                                                                  | ACAD REFERENCE NO. 337 E |                  | G MASTER      |
|-----------------------------------------------------------------------|--------------------------------------------------------------------------------------------------------------------------------------------------------------------------------------------------|--------------------------|------------------|---------------|
|                                                                       |