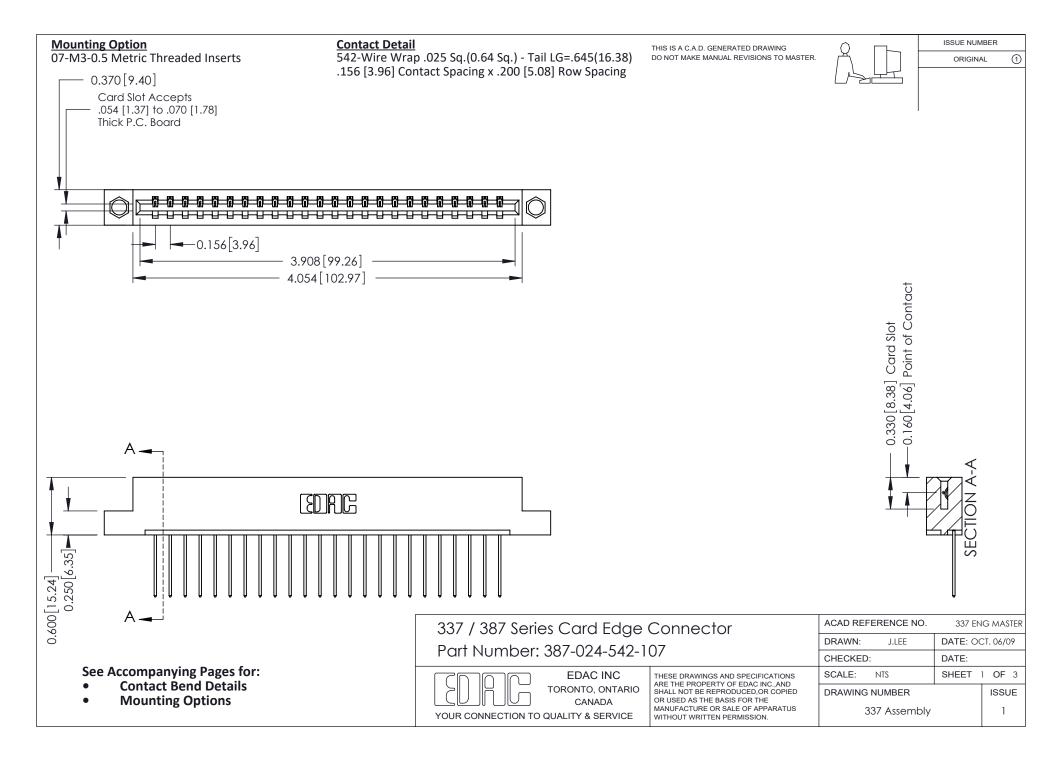

ISSUE NUMBER

ORIGINAL

1

| 337 / 387 Series Card Edge Connector<br>Contact Bend Detail           |                                                                                                                                                                                                  | ACAD REFERENCE NO. 337 E |                  | G MASTER      |
|-----------------------------------------------------------------------|--------------------------------------------------------------------------------------------------------------------------------------------------------------------------------------------------|--------------------------|------------------|---------------|
|                                                                       |                                                                                                                                                                                                  | DRAWN: J.LEE             | DATE: OCT. 06/09 |               |
|                                                                       |                                                                                                                                                                                                  | CHECKED: DATE:           |                  |               |
| EDAC INC TORONTO, ONTARIO CANADA YOUR CONNECTION TO QUALITY & SERVICE | THESE DRAWINGS AND SPECIFICATIONS ARE THE PROPERTY OF EDAC INC.,AND SHALL NOT BE REPRODUCED, OR COPIED OR USED AS THE BASIS FOR THE MANUFACTURE OR SALE OF APPARATUS WITHOUT WRITTEN PERMISSION. | SCALE: NTS               | SHEET            | 2 <b>OF</b> 3 |
|                                                                       |                                                                                                                                                                                                  | DRAWING NUMBER           |                  | ISSUE         |
|                                                                       |                                                                                                                                                                                                  | 337 Assembly             |                  | 1             |