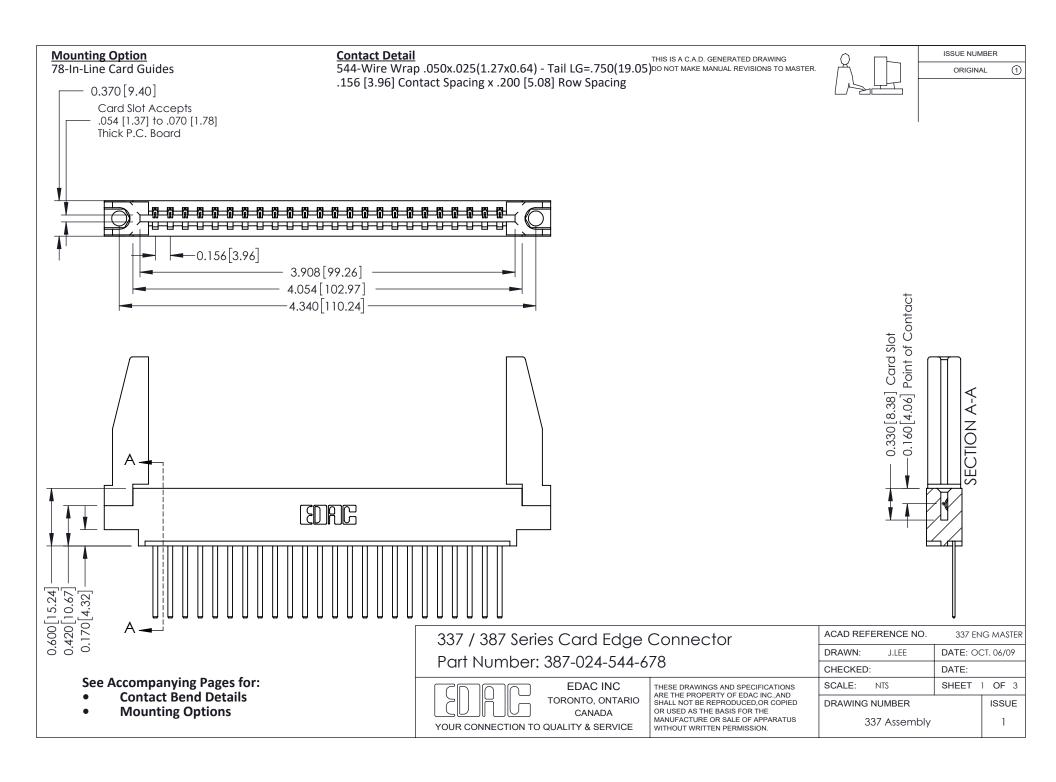

ISSUE NUMBER

ORIGINAL

1



| 337 / 387 Series Card Edge Connector<br>Contact Bend Detail           |                                                                                                                                                                                                  | ACAD REFERENCE NO. 337 E |                  | G MASTER      |
|-----------------------------------------------------------------------|--------------------------------------------------------------------------------------------------------------------------------------------------------------------------------------------------|--------------------------|------------------|---------------|
|                                                                       |