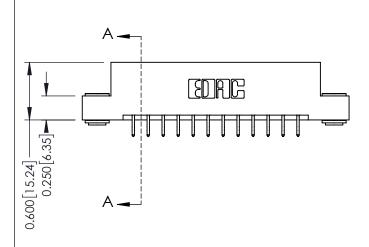

## **Mounting Option** 03-.116 (2.95) I.D. Floating Eyelets - 0.370[9.40] Card Slot Accepts .054 [1.37] to .070 [1.78] Thick P.C. Board

-0.156[3.96] 2.036[51.71] 2.182 [55.42]

**Contact Detail** 

556-Extender Board Bend (Code 520 Contacts) .156 [3.96] Contact Spacing x .200 [5.08] Row Spacing

THIS IS A C.A.D. GENERATED DRAWING DO NOT MAKE MANUAL REVISIONS TO MASTER.

ISSUE NUMBER

ORIGINAL

1

**See Accompanying Pages for:** 

- **Contact Bend Details**
- **Mounting Options**

| 337 / 387 Series Card Edge Connector |
|--------------------------------------|
| Part Number: 387-024-556-203         |