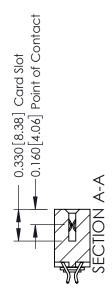

## **Mounting Option** 03-.116 (2.95) I.D. Floating Eyelets - 0.370[9.40] Card Slot Accepts .054 [1.37] to .070 [1.78] Thick P.C. Board

-0.156[3.96] 2.036[51.71] 2.182 [55.42]

**Contact Detail** 

556-Extender Board Bend (Code 520 Contacts) .156 [3.96] Contact Spacing x .200 [5.08] Row Spacing