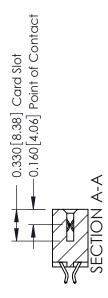

**Contact Detail** THIS IS A C.A.D. GENERATED DRAWING 556-Extender Board Bend (Code 520 Contacts)

DO NOT MAKE MANUAL REVISIONS TO MASTER.

ISSUE NUMBER 1 ORIGINAL

**See Accompanying Pages for:** 

- **Contact Bend Details**
- **Mounting Options**

ISSUE NUMBER

ORIGINAL

1

| 337 / 387 Series Card Edge (                                          | ACAD REFERENCE NO.                                                                                                                                                                                | 337 ENG MASTER |                  |               |
|-----------------------------------------------------------------------|---------------------------------------------------------------------------------------------------------------------------------------------------------------------------------------------------|----------------|------------------|---------------|
| Contact Bend Detail                                                   |                                                                                                                                                                                                   | DRAWN: J.LEE   | DATE: OCT. 06/09 |               |
| Confact bend Defail                                                   |                                                                                                                                                                                                   | CHECKED:       | DATE:            |               |
| EDAC INC TORONTO, ONTARIO CANADA YOUR CONNECTION TO QUALITY & SERVICE | THESE DRAWINGS AND SPECIFICATIONS ARE THE PROPERTY OF EDAC INC., AND SHALL NOT BE REPRODUCED, OR COPIED OR USED AS THE BASIS FOR THE MANUFACTURE OR SALE OF APPARATUS WITHOUT WRITTEN PERMISSION. | SCALE: NTS     | SHEET            | 2 <b>OF</b> 3 |
|                                                                       |                                                                                                                                                                                                   | DRAWING NUMBER |                  | ISSUE         |
|                                                                       |                                                                                                                                                                                                   | 337 Assembly   |                  | 1             |