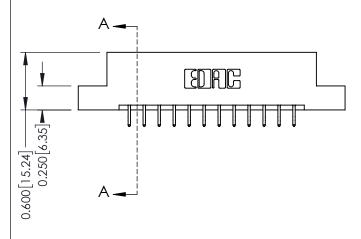

## **Mounting Option** 07-M3-0.5 Metric Threaded Inserts .156 [3.96] Contact Spacing x .200 [5.08] Row Spacing - 0.370[9.40] Card Slot Accepts .054 [1.37] to .070 [1.78] Thick P.C. Board -0.156[3.96]

2.036[51.71] 2.182 [55.42]