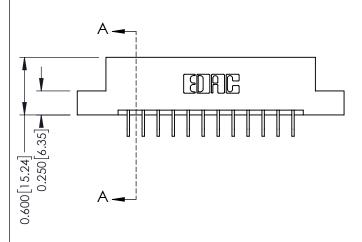

**Mounting Option** 

04-.156 (3.96) Dia. Mounting Holes

**Contact Detail** 

559-90 Degree Bend (Code 541 Contacts) .156 [3.96] Contact Spacing x .200 [5.08] Row Spacing THIS IS A C.A.D. GENERATED DRAWING DO NOT MAKE MANUAL REVISIONS TO MASTER.

0.330 [8.38] Card Slot 0.160 [4.06] Point of Contact

ISSUE NUMBER

ORIGINAL

1

| 337 / 387 Series Card Edge Connector<br>Contact Bend Detail           |                                                                                                                                                                                                 | ACAD REFERENCE NO. | 337 ENG MASTER   |               |
|-----------------------------------------------------------------------|-------------------------------------------------------------------------------------------------------------------------------------------------------------------------------------------------|--------------------|------------------|---------------|
|                                                                       |                                                                                                                                                                                                 | DRAWN: J.LEE       | DATE: OCT. 06/09 |               |
|                                                                       |                                                                                                                                                                                                 | CHECKED:           | DATE:            |               |
| EDAC INC TORONTO, ONTARIO CANADA YOUR CONNECTION TO QUALITY & SERVICE | THESE DRAWINGS AND SPECIFICATIONS ARE THE PROPERTY OF EDAC INC.,AND SHALL NOT BE REPRODUCED,OR COPIED OR USED AS THE BASIS FOR THE MANUFACTURE OR SALE OF APPARATUS WITHOUT WRITTEN PERMISSION. | SCALE: NTS         | SHEET            | 2 <b>OF</b> 3 |
|                                                                       |                                                                                                                                                                                                 | DRAWING NUMBER     |                  | ISSUE         |
|                                                                       |                                                                                                                                                                                                 | 337 Assembly       |                  | 1             |