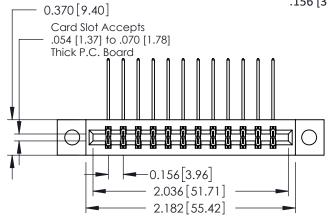

ISSUE NUMBER

ORIGINAL

1

**See Accompanying Pages for:** 

- **Contact Bend Details**
- **Mounting Options**

| 337 / 387 Series Card Edge Connector |
|--------------------------------------|
| Part Number: 387-024-559-204         |

| ACAD REFERENCE NO. | 337 ENG MASTER   |  |  |
|--------------------|------------------|--|--|
| DRAWN: J.LEE       | DATE: OCT. 06/09 |  |  |
| CHECKED:           | DATE:            |  |  |
| SCALE: NTS         | SHEET 1 OF 3     |  |  |
| DRAWING NUMBER     | ISSUE            |  |  |
| 337 Assembly       | 1                |  |  |