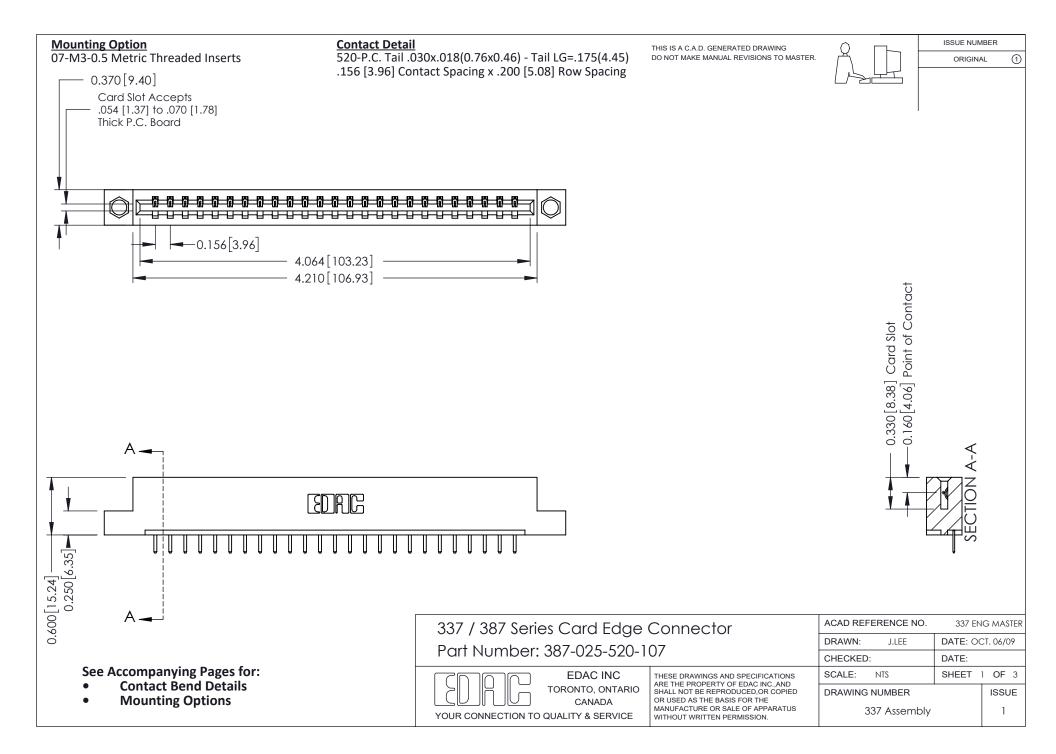

ISSUE NUMBER

ORIGINAL

1



| 337 / 387 Series Card Edge Connector<br>Contact Bend Detail           |                                                                                                                                                                                                  | ACAD REFERENCE NO. 337 E |                  | G MASTER      |
|-----------------------------------------------------------------------|--------------------------------------------------------------------------------------------------------------------------------------------------------------------------------------------------|--------------------------|------------------|---------------|
|                                                                       |