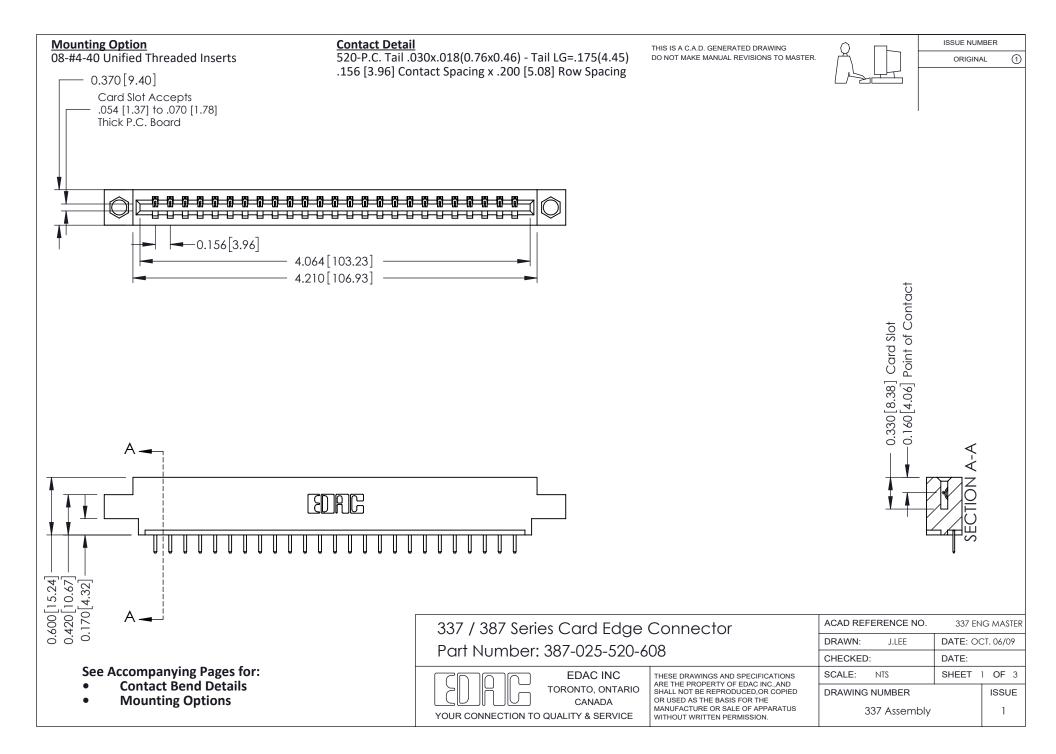

ISSUE NUMBER

ORIGINAL

1



| 337 / 387 Series Card Edge Connector<br>Contact Bend Detail           |                                                                                                                                                                                                  | ACAD REFERENCE NO. 337 E |                  | G MASTER      |
|-----------------------------------------------------------------------|--------------------------------------------------------------------------------------------------------------------------------------------------------------------------------------------------|--------------------------|------------------|---------------|
|                                                                       |